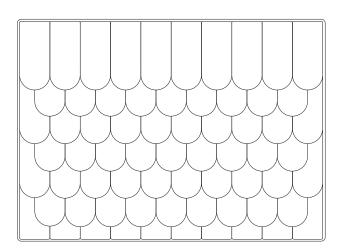

#### SHAPES AND SIZES

120 x 84 cm (about 47 x 33 inches) white coated aluminium frame filled with Saga in any of 7 available shapes: Round, Hexagon, Diamond, Drop, Feather, Traditional, or Straight.

#### SPECIFICATION TEXT

Nordgröna SAGA - FRAMED filled with shape \_\_\_. A sound absorbing and diffusing cork pinboard inspired by traditional Scandinavian architecture. Mounted using screws.