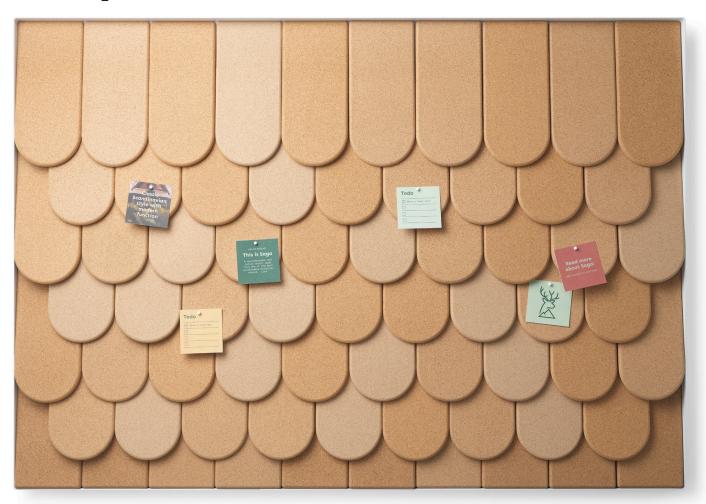

## Saga - Framed

Combining tradition with modern function

In the olden days, people in Scandinavia raised buildings that to modern eyes look like something out of story books. We combined the classic style with modern function, and named it "Saga" - Swedish for fairy tale.

#### SHAPES AND SIZES

120 x 84 cm (about 47 x 33 inches) white coated aluminium frame filled with Saga in any of 7 available shapes: Round, Hexagon, Diamond, Drop, Feather, Traditional, or Straight.

#### PRODUCT TIP

Would you like a combination of different shapes? Ask us for custom orders!

Saga Diamond Saga Feather

Saga Drop Saga Traditional

Saga Straight