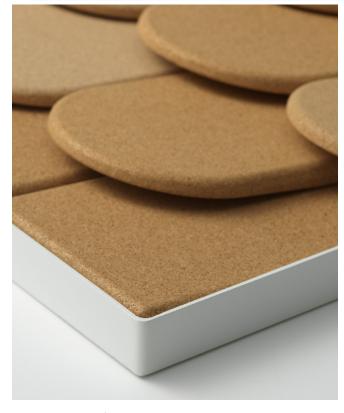

#### SHAPES AND SIZES

120 x 84 cm (about 47 x 33 inches) white coated aluminium frame filled with Saga in any of 7 available shapes: Round, Hexagon, Diamond, Drop, Feather, Traditional, or Straight.

### INSTALLATION

2 screws & plugs (included).