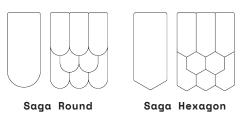

#### SHAPES AND SIZES

120 x 84 cm (about 47 x 33 inches) white coated aluminium frame filled with Saga in any of 7 available shapes: Round, Hexagon, Diamond, Drop, Feather, Traditional, or Straight.

#### SPECIFICATION TEXT

Nordgröna SAGA - FRAMED filled with shape \_\_\_. A sound absorbing and diffusing cork pinboard inspired by traditional Scandinavian architecture. Mounted using screws.