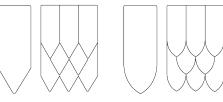

#### SHAPES AND SIZES

120 x 84 cm (about 47 x 33 inches) white coated aluminium frame filled with Saga in any of 7 available shapes: Round, Hexagon, Diamond, Drop, Feather, Traditional, or Straight.

#### SPECIFICATION TEXT

Nordgröna SAGA - FRAMED filled with shape \_\_\_. A sound absorbing and diffusing cork pinboard inspired by traditional Scandinavian architecture. Mounted using screws.

#### PRODUCT TIP

Would you like a combination of different shapes? Ask us for custom orders!

Saga Diamond Saga Feather

Saga Drop Saga Traditional

Saga Straight