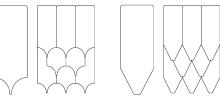

#### SHAPES AND SIZES

120 x 84 cm (about 47 x 33 inches) white coated aluminium frame filled with Saga in any of 7 available shapes: Round, Hexagon, Diamond, Drop, Feather, Traditional, or Straight.

#### SPECIFICATION TEXT

Nordgröna SAGA - FRAMED filled with shape \_\_\_. A sound absorbing and diffusing cork pinboard inspired by traditional Scandinavian architecture. Mounted using screws.

#### PRODUCT TIP

Would you like a combination of different shapes? Ask us for custom orders!

Saga Diamond Saga Feather

Saga Drop Saga Traditional

Saga Straight