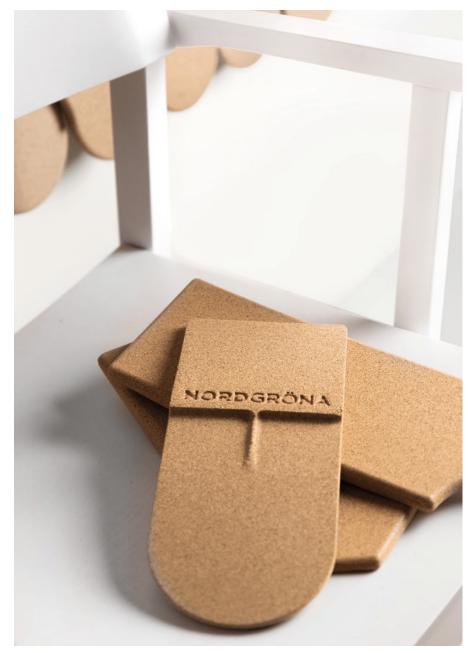

## Combining tradition with modern function

Saga brings that traditional beauty into your modern interior - using one of the most eco-friendly materials around. Cork is ideal for pinning stuff onto, and helps improve room acoustics.

The material is light-weight, fire retardant and requires no maintenance.

Saga comes in seven shapes, allowing for a wide range of fascinating looks.

We combined the magical style of olden day Scandinavian buildings with modern function, and named it "Saga" - Swedish for fairy tale.

**Saga** Feather, Straight, Diamond, Hexagon, Round, Drop & Traditional