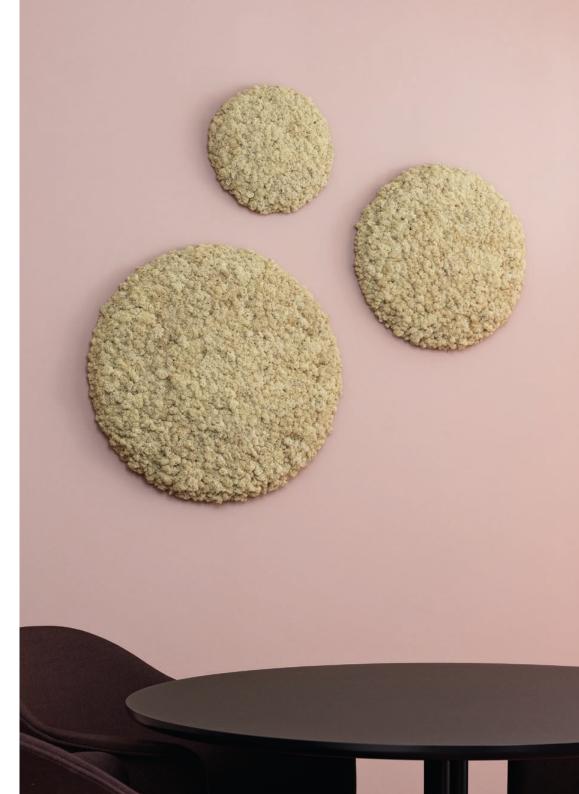

### Combine shapes, sizes and colours

Convex is made from naturally grown, hand-picked Scandinavian reindeer moss, ideal for absorbing noise from multiple directions.

It offers a wide range of creative and functional possibilities with its distinct geometric shapes and organic, fascinating surface.

Soft to the touch, the reindeer moss regulates its own humidity year-round and requires no maintenance at all — no watering, no trimming, no sunlight.

Convex Circle

Convex Squircle

Convex Hexagon

**Convex**Squircle & Round in colour Natural