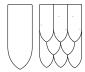

### Combine shapes, sizes and colours

Convex is made from naturally grown, hand-picked Scandinavian reindeer moss, ideal for absorbing noise from multiple directions.

It offers a wide range of creative and functional possibilities with its distinct geometric shapes and organic, fascinating surface.

Soft to the touch, the reindeer moss regulates its own humidity year-round and requires no maintenance at all — no watering, no trimming, no sunlight.

Convex Circle

Convex Squircle

Convex Hexagon

**Convex**Squircle & Round in colour Natural