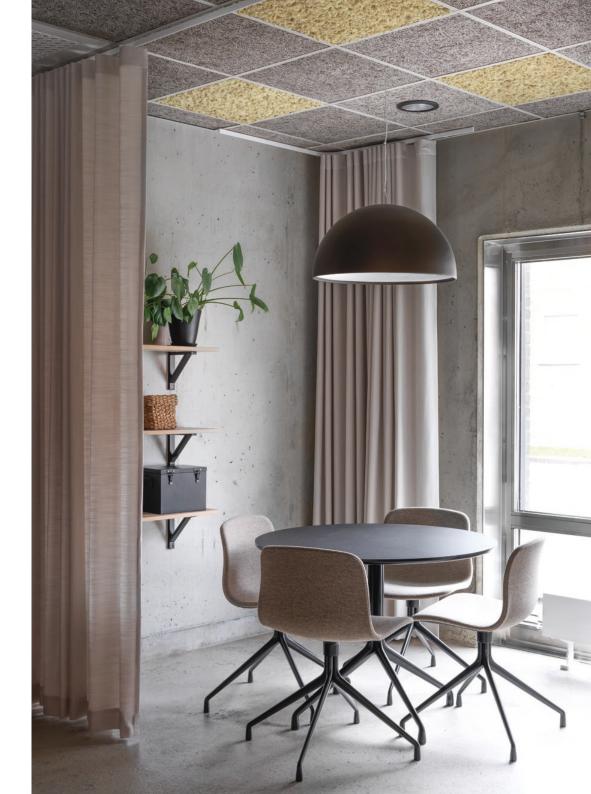

## Combining tradition with modern function

Saga brings that traditional beauty into your modern interior - using one of the most eco-friendly materials around. Cork is ideal for pinning stuff onto, and helps improve room acoustics.

The material is light-weight, fire retardant and requires no maintenance.

Saga comes in seven shapes, allowing for a wide range of fascinating looks.

We combined the magical style of olden day Scandinavian buildings with modern function, and named it "Saga" - Swedish for fairy tale.

**Saga** Feather, Straight, Diamond, Hexagon, Round, Drop & Traditional