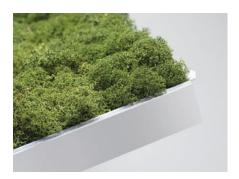

### Combine shapes, sizes and colours

Convex is made from naturally grown, hand-picked Scandinavian reindeer moss, ideal for absorbing noise from multiple directions.

It offers a wide range of creative and functional possibilities with its distinct geometric shapes and organic, fascinating surface.

Soft to the touch, the reindeer moss regulates its own humidity year-round and requires no maintenance at all — no watering, no trimming, no sunlight.

Convex Circle

Convex Squircle

Convex Hexagon

**Convex**Squircle & Round in colour Natural