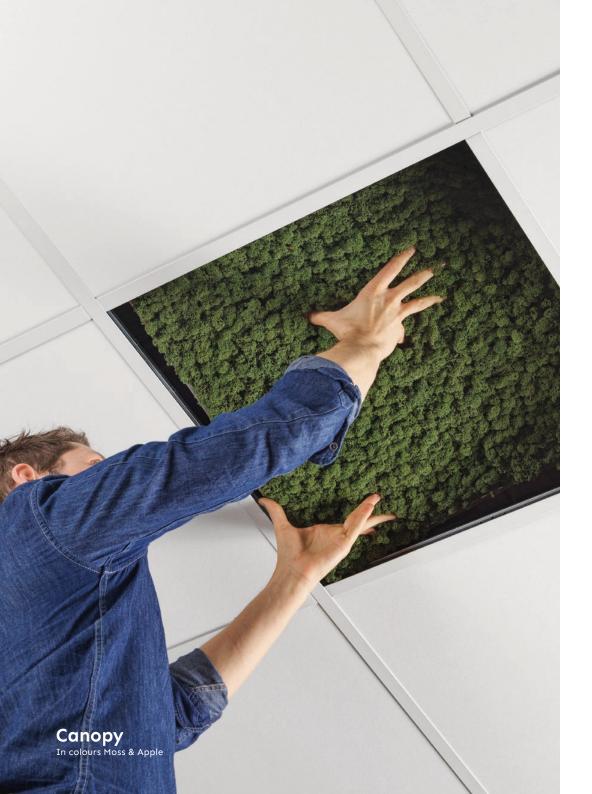

### Absorbing sound from above

Canopy is made from the same functional, hand-picked Scandinavian reindeer moss as our other forest friends. Easily fitted in your standard ceiling grid, it provides highly effective sound absorption from above.

Use it to give your space a comforting framing, patterns to emphasize the layout of the room, or combine it with complementing wall coverings.

Completely maintenance free, the panel retains its color and stays soft by absorbing and releasing moisture from the air all on its own.

Canopy
In colours Moss & Natural