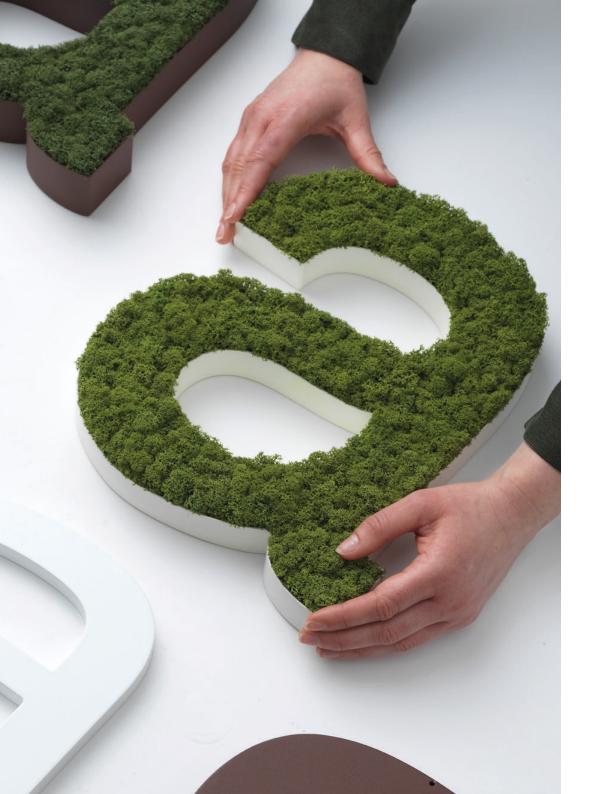

## Turning any shape into a moss masterpiece

Letters & Logos - Transform any text or shape into a biophilic eye-catcher. From twirly texts to lavish logos! Send us your custom shape and receive a free consultation.

**Letters & Logos**Custom shapes with a reindeer moss filling or backdrop

Letters & Logos
Custom shape with reindeer moss backdrop