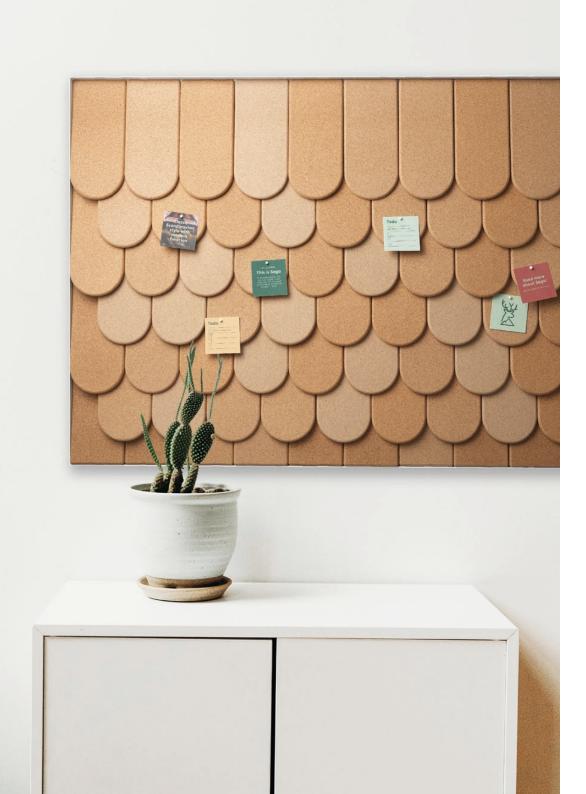

### For a quick Saga installation

SAGA Framed - A quick & easy way to add the mesmerizing "Saga" into any interior. The 120 x 84 cm panels are filled with one of 7 unique shapes inspired by traditional Scandinavian architecture.

Just hang it like a portrait, and you are ready to start pinning (and enjoying soothing new room acoustics)!

### **SAGA Framed**

Saga Framed 120 x 84 cm. Available in each of the 7 shapes.