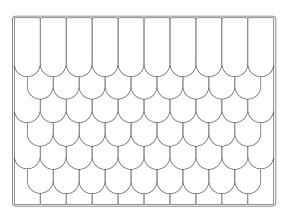

## Combining tradition with modern function

Saga brings that traditional beauty into your modern interior - using one of the most eco-friendly materials around. Cork is ideal for pinning stuff onto, and helps improve room acoustics.

The material is light-weight, fire retardant and requires no maintenance.

Saga comes in seven shapes, allowing for a wide range of fascinating looks.

We combined the magical style of olden day Scandinavian buildings with modern function, and named it "Saga" - Swedish for fairy tale.

**Saga** Feather, Straight, Diamond, Hexagon, Round, Drop & Traditional

### **SAGA**

Saga Round 120 x 268 mm

Saga Hexagon 120 x 280 mm

Saga Diamond 120 x 312 mm

Saga Feather 12 x 318 mm

Saga Drop 120 x 318 mm

Saga Traditional 120 x 318 mm

Saga Straight 120 x 212 mm