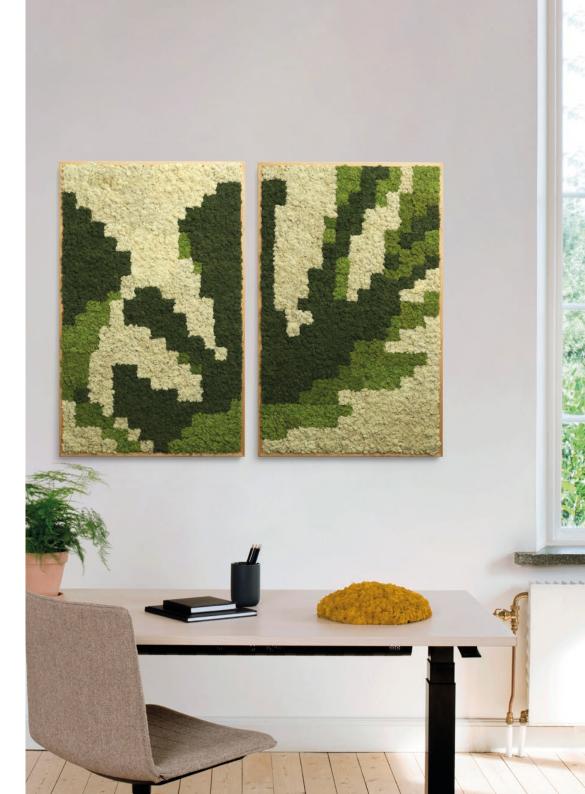

## A true art piece

PIXEL Framed is probably the easiest way to make a unique creation with reindeer moss. Simply select one of our standard designs, or create one of your own. We will assemble your artwork by hand, frame it in oak-wood, and deliver it ready-to-install.

The naturally grown reindeer moss stays soft by regulating its own humidity year-round and requires no maintenance at all — no watering, no trimming, no sunlight.

**Pixel Framed**In colours Moss, Apple & Natural

**Pixel Framed**In colours Moss, Natural, Apple, Azure, Honey & Ruby