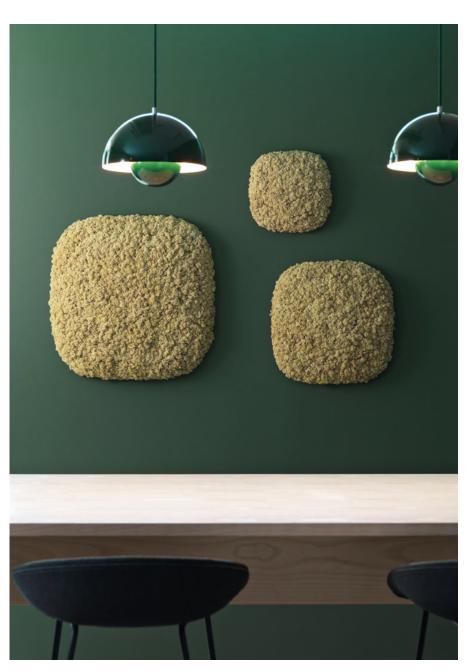

### Combine shapes, sizes and colours

Convex is made from naturally grown, hand-picked Scandinavian reindeer moss, ideal for absorbing noise from multiple directions.

It offers a wide range of creative and functional possibilities with its distinct geometric shapes and organic, fascinating surface.

Soft to the touch, the reindeer moss regulates its own humidity year-round and requires no maintenance at all — no watering, no trimming, no sunlight.

Convex Circle

Convex Squircle

Convex Hexagon

**Convex**Squircle & Round in colour Natural