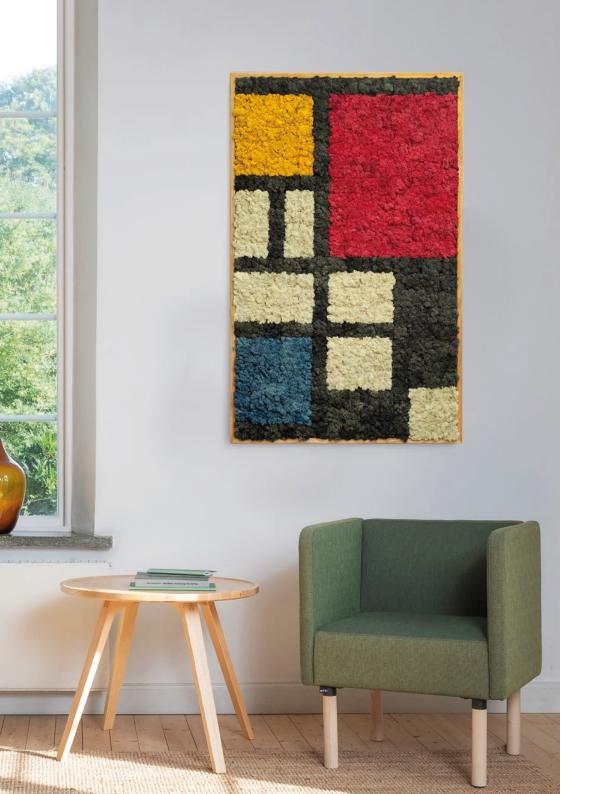

## A true art piece

PIXEL Framed is probably the easiest way to make a unique creation with reindeer moss. Simply select one of our standard designs, or create one of your own. We will assemble your artwork by hand, frame it in oak-wood, and deliver it ready-to-install.

The naturally grown reindeer moss stays soft by regulating its own humidity year-round and requires no maintenance at all — no watering, no trimming, no sunlight.

**Pixel Framed**In colours Moss, Apple & Natural

**Pixel Framed**In colours Moss, Natural, Apple, Azure, Honey & Ruby