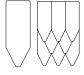

### For a quick Saga installation

SAGA Framed - A quick & easy way to add the mesmerizing "Saga" into any interior. The 120 x 84 cm panels are filled with one of 7 unique shapes inspired by traditional Scandinavian architecture.

Just hang it like a portrait, and you are ready to start pinning (and enjoying soothing new room acoustics)!

### **SAGA Framed**

Saga Framed 120 x 84 cm. Available in each of the 7 shapes.