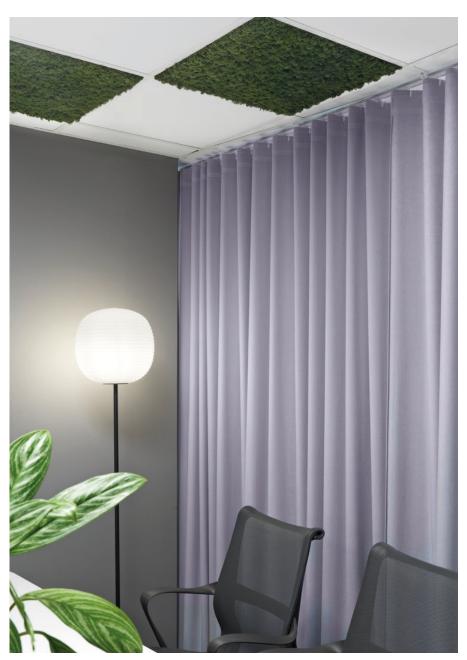

### Absorbing sound from above

Canopy is made from the same functional, hand-picked Scandinavian reindeer moss as our other forest friends. Easily fitted in your standard ceiling grid, it provides highly effective sound absorption from above.

Use it to give your space a comforting framing, patterns to emphasize the layout of the room, or combine it with complementing wall coverings.

Completely maintenance free, the panel retains its color and stays soft by absorbing and releasing moisture from the air all on its own.

Canopy
In colours Moss & Natural