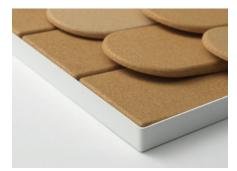

## Combining tradition with modern function

Saga brings that traditional beauty into your modern interior - using one of the most eco-friendly materials around. Cork is ideal for pinning stuff onto, and helps improve room acoustics.

The material is light-weight, fire retardant and requires no maintenance.

Saga comes in seven shapes, allowing for a wide range of fascinating looks.

We combined the magical style of olden day Scandinavian buildings with modern function, and named it "Saga" - Swedish for fairy tale.

**Saga** Feather, Straight, Diamond, Hexagon, Round, Drop & Traditional