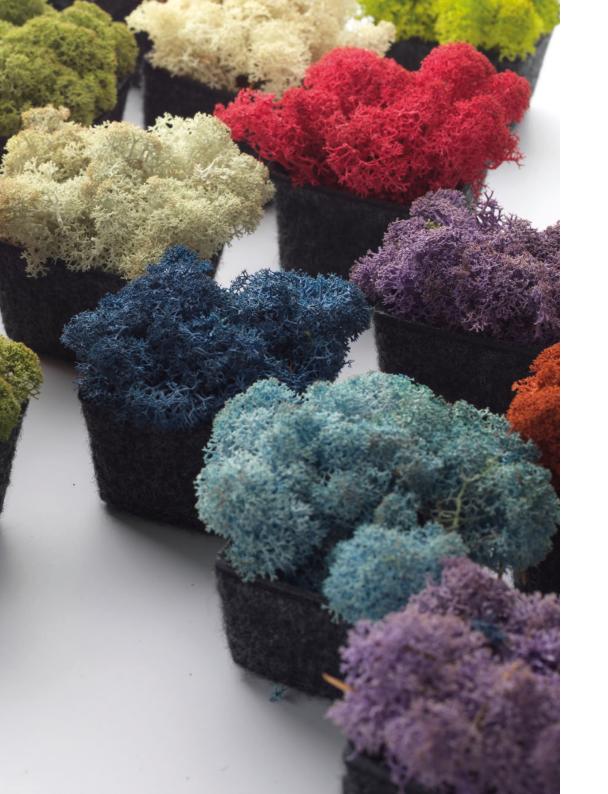

### Combine shapes, sizes and colours

Convex is made from naturally grown, hand-picked Scandinavian reindeer moss, ideal for absorbing noise from multiple directions.

It offers a wide range of creative and functional possibilities with its distinct geometric shapes and organic, fascinating surface.

Soft to the touch, the reindeer moss regulates its own humidity year-round and requires no maintenance at all — no watering, no trimming, no sunlight.

Convex Circle

Convex Squircle

Convex Hexagon

**Convex**Squircle & Round in colour Natural