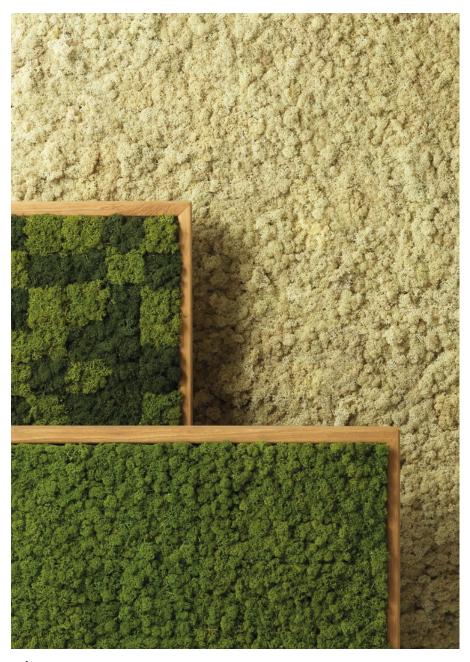

## Little cubes for big ideas

**Pixel** is made from naturally grown, hand picked Scandinavian reindeer moss which reduces noise very effectively.

Only 5 by 5 cm (roughly 2 inches), Pixel is inspiring to the creative, design oriented mind.

The material stays fluffy by regulating its own humidity year-round and does not require any maintenance — no watering, trimming or sunlight.

Pixel
In colour Natural

**Pixel**In colours Moss and Copper