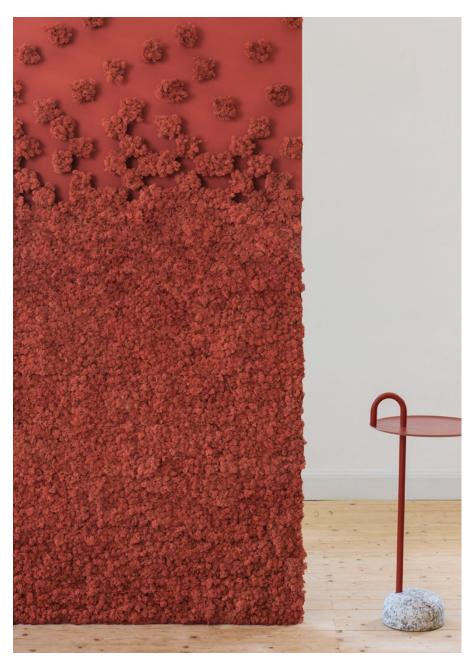

ide range of creative and functional possibilities with its distinct geometric shapes and organic, fascinating surface.

Soft to the touch, the reindeer moss regulates its own humidity year-round and requires no maintenance at all — no watering, no trimming, no sunlight.







Convex Circle



Convex Squircle



Convex Hexagon



**Convex**Squircle & Round in colour Natural



## Little cubes for big ideas

**Pixel** is made from naturally grown, hand picked Scandinavian reindeer moss which reduces noise very effectively.

Only 5 by 5 cm (roughly 2 inches), Pixel is inspiring to the creative, design oriented mind.

The material stays fluffy by regulating its own humidity year-round and does not require any maintenance — no watering, trimming or sunlight.





Pixel
In colour Natural







**Pixel**In colours Moss and Copper



### Absorbing sound from above

Canopy is made from the same functional, hand-picked Scandinavian reindeer moss as our other forest friends. Easily fitted in your standard ceiling grid, it provides highly effective sound absorption from above.

Use it to give your space a comforting framing, patterns to emphasize the layout of the room, or combine it with complementing wall coverings.

Completely maintenance free, the panel retains its color and stays soft by absorbing and releasing moisture from the air all on its own.







Canopy
In colours Moss & Natural



## A true art piece

PIXEL Framed is probably the easiest way to make a unique creation with reindeer moss. Simply select one of our standard designs, or create one of your own. We will asse