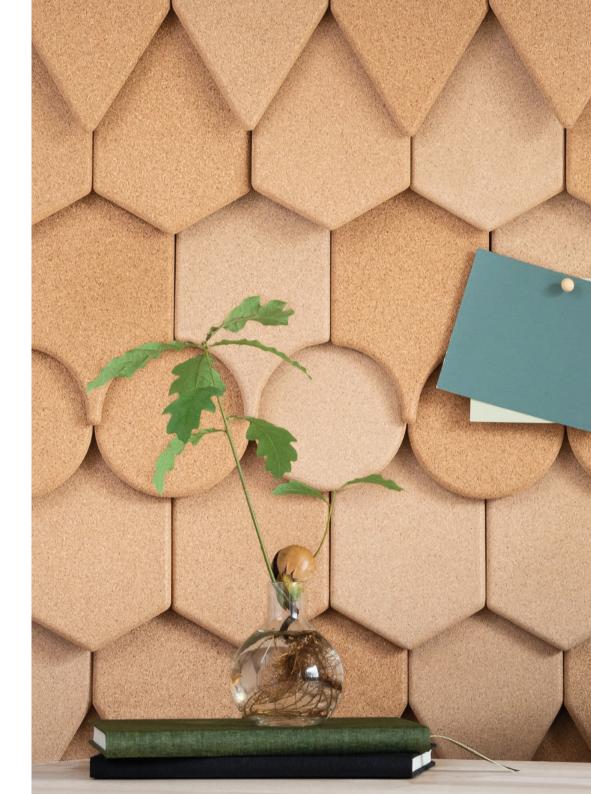

## Combining tradition with modern function

Saga brings that traditional beauty into your modern interior - using one of the most eco-friendly materials around. Cork is ideal for pinning stuff onto, and helps improve room acoustics.

The material is light-weight, fire retardant and requires no maintenance.

Saga comes in seven shapes, allowing for a wide range of fascinating looks.

We combined the magical style of olden day Scandinavian buildings with modern function, and named it "Saga" - Swedish for fairy tale.

**Saga** Feather, Straight, Diamond, Hexagon, Round, Drop & Traditional