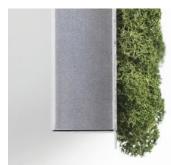

### Absorbing sound from above

Canopy is made from the same functional, hand-picked Scandinavian reindeer moss as our other forest friends. Easily fitted in your standard ceiling grid, it provides highly effective sound absorption from above.

Use it to give your space a comforting framing, patterns to emphasize the layout of the room, or combine it with complementing wall coverings.

Completely maintenance free, the panel retains its color and stays soft by absorbing and releasing moisture from the air all on its own.

Canopy
In colours Moss & Natural