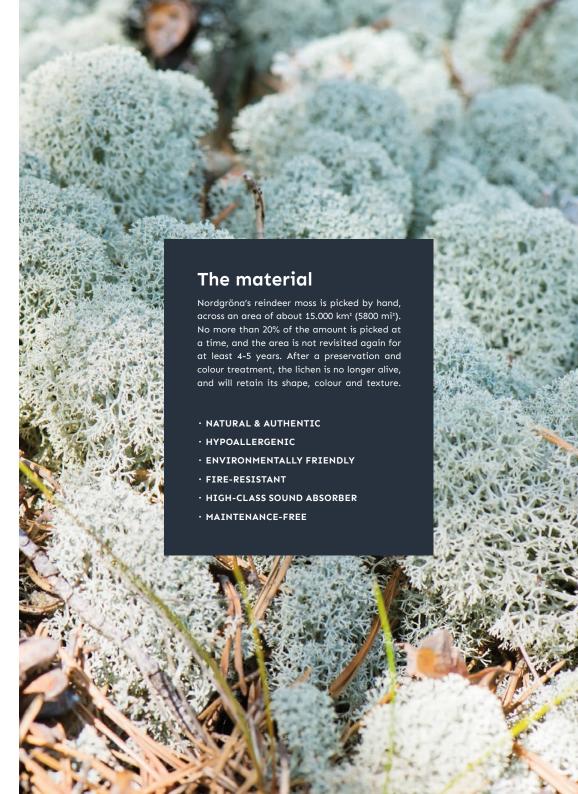

Soft to the touch, the reindeer moss regulates its own humidity year-round and requires no maintenance at all — no watering, no trimming, no sunlight.

Convex Circle

Convex Squircle

Convex Hexagon

**Convex**Squircle & Round in colour Natural