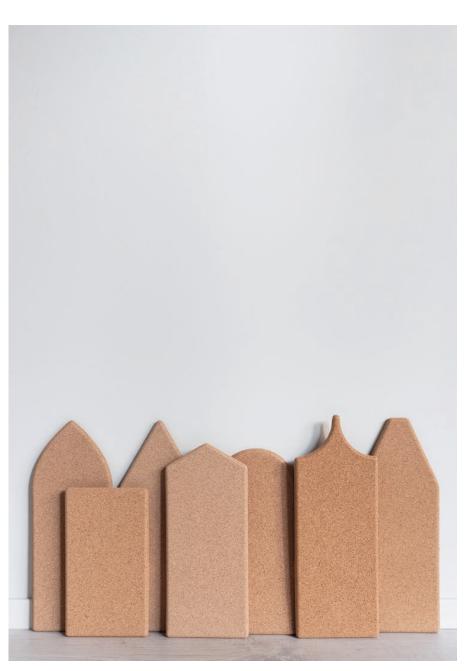

The material is light-weight, fire retardant and requires no maintenance.

Saga comes in seven shapes, allowing for a wide range of fascinating looks.

We combined the magical style of olden day Scandinavian buildings with modern function, and named it "Saga" - Swedish for fairy tale.

**Saga** Feather, Straight, Diamond, Hexagon, Round, Drop & Traditional

### **SAGA**

Saga Round 120 x 268 mm

Saga Hexagon 120 x 280 mm

Saga Diamond 120 x 312 mm

Saga Feather 12 x 318 mm

Saga Drop 120 x 318 mm

Saga Traditional 120 x 318 mm

Saga Straight 120 x 212 mm