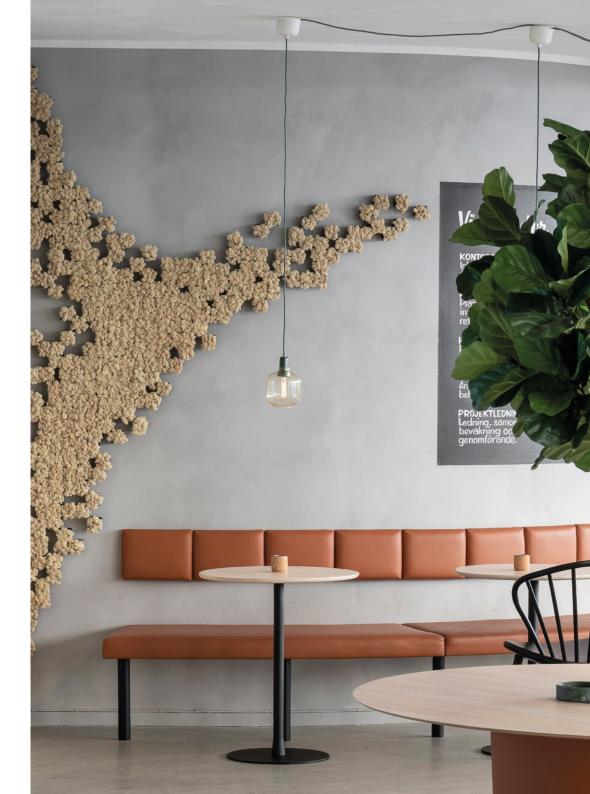

### Combine shapes, sizes and colours

Convex is made from naturally grown, hand-picked Scandinavian reindeer moss, ideal for absorbing noise from multiple directions.

It offers a wide range of creative and functional possibilities with its distinct geometric shapes and organic, fascinating surface.

Soft to the touch, the reindeer moss regulates its own humidity year-round and requires no maintenance at all — no watering, no trimming, no sunlight.

Convex Circle

Convex Squircle

Convex Hexagon

**Convex**Squircle & Round in colour Natural