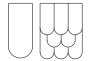

### Combine shapes, sizes and colours

Convex is made from naturally grown, hand-picked Scandinavian reindeer moss, ideal for absorbing noise from multiple directions.

It offers a wide range of creative and functional possibilities with its distinct geometric shapes and organic, fascinating surface.

Soft to the touch, the reindeer moss regulates its own humidity year-round and requires no maintenance at all — no watering, no trimming, no sunlight.

Convex Circle

Convex Squircle

Convex Hexagon

**Convex**Squircle & Round in colour Natural