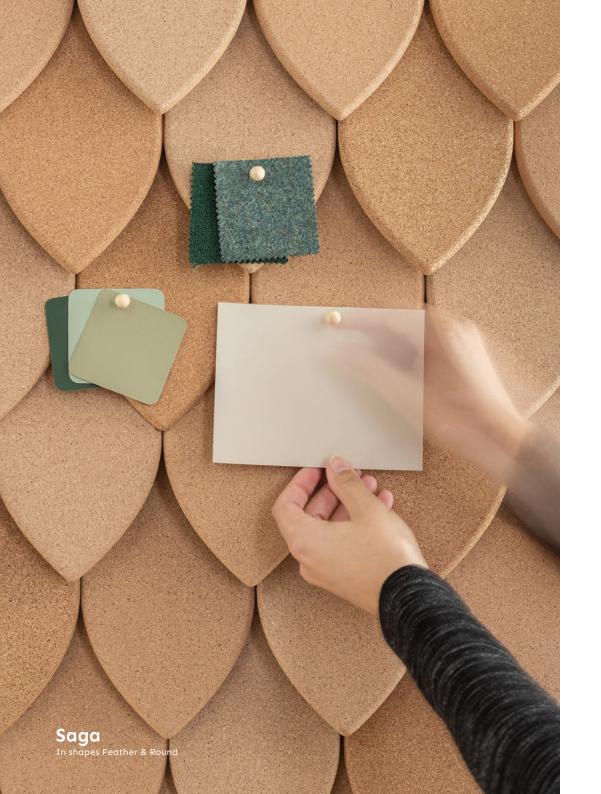

## Combining tradition with modern function

Saga brings that traditional beauty into your modern interior - using one of the most eco-friendly materials around. Cork is ideal for pinning stuff onto, and helps improve room acoustics.

The material is light-weight, fire retardant and requires no maintenance.

Saga comes in seven shapes, allowing for a wide range of fascinating looks.

We combined the magical style of olden day Scandinavian buildings with modern function, and named it "Saga" - Swedish for fairy tale.

**Saga** Feather, Straight, Diamond, Hexagon, Round, Drop & Traditional