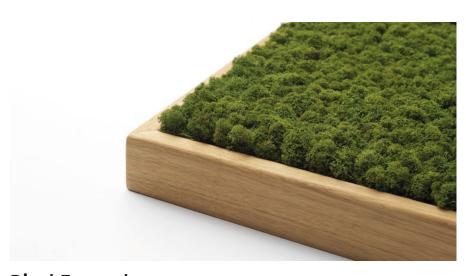

### Combine shapes, sizes and colours

Convex is made from naturally grown, hand-picked Scandinavian reindeer moss, ideal for absorbing noise from multiple directions.

It offers a wide range of creative and functional possibilities with its distinct geometric shapes and organic, fascinating surface.

Soft to the touch, the reindeer moss regulates its own humidity year-round and requires no maintenance at all — no watering, no trimming, no sunlight.

Convex Circle

Convex Squircle

Convex Hexagon

**Convex**Squircle & Round in colour Natural