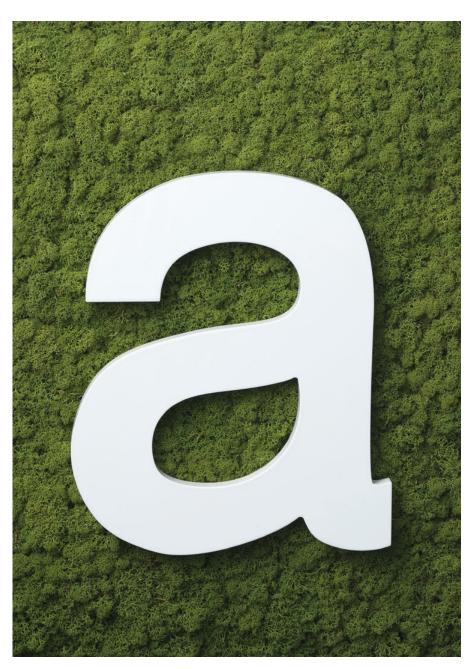

## Turning any shape into a moss masterpiece

Letters & Logos - Transform any text or shape into a biophilic eye-catcher. From twirly texts to lavish logos! Send us your custom shape and receive a free consultation.

**Letters & Logos**Custom shapes with a reindeer moss filling or backdrop

Letters & Logos
Custom shape with reindeer moss backdrop