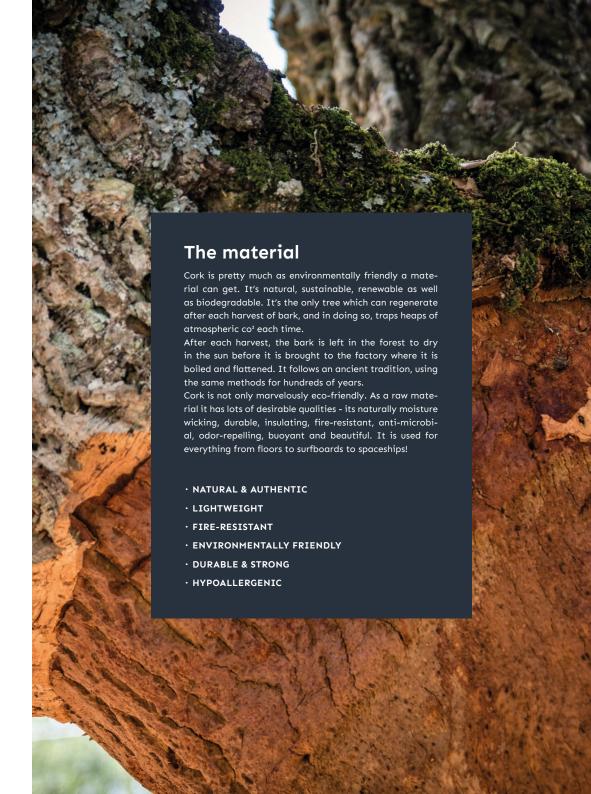

## Combining tradition with modern function

Saga brings that traditional beauty into your modern interior - using one of the most eco-friendly materials around. Cork is ideal for pinning stuff onto, and helps improve room acoustics.

The material is light-weight, fire retardant and requires no maintenance.

Saga comes in seven shapes, allowing for a wide range of fascinating looks.

We combined the magical style of olden day Scandinavian buildings with modern function, and named it "Saga" - Swedish for fairy tale.