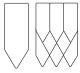

**Saga** Feather, Straight, Diamond, Hexagon, Round, Drop & Traditional

### **SAGA**

Saga Round 120 x 268 mm

Saga Hexagon 120 x 280 mm

Saga Diamond 120 x 312 mm

Saga Feather 12 x 318 mm

Saga Drop 120 x 318 mm

Saga Traditional 120 x 318 mm

Saga Straight 120 x 212 mm