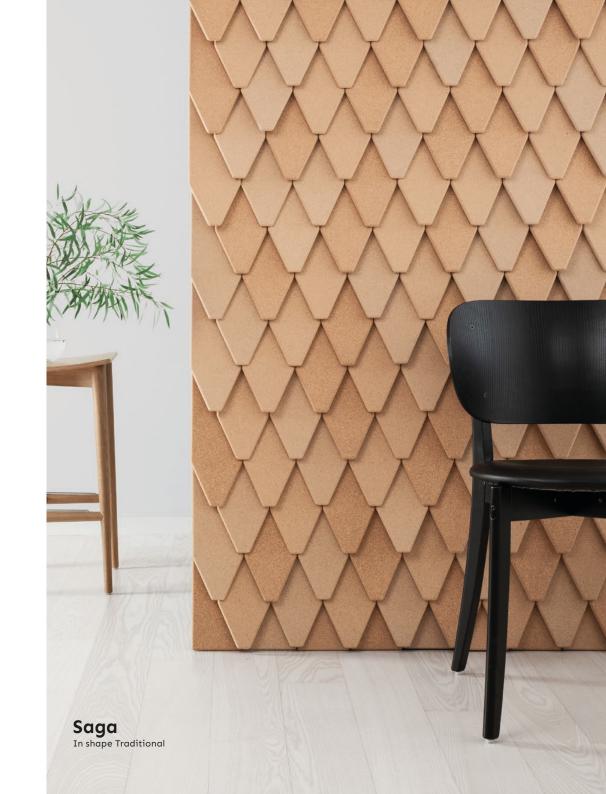

## Combining tradition with modern function

Saga brings that traditional beauty into your modern interior - using one of the most eco-friendly materials around. Cork is ideal for pinning stuff onto, and helps improve room acoustics.

The material is light-weight, fire retardant and requires no maintenance.

Saga comes in seven shapes, allowing for a wide range of fascinating looks.

We combined the magical style of olden day Scandinavian buildings with modern function, and named it "Saga" - Swedish for fairy tale.

**Saga** Feather, Straight, Diamond, Hexagon, Round, Drop & Traditional