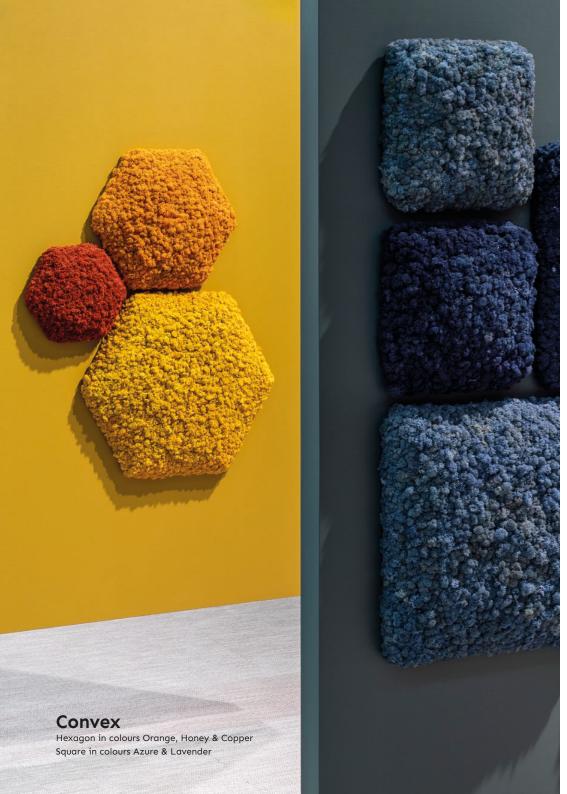

### Combine shapes, sizes and colours

Convex is made from naturally grown, hand-picked Scandinavian reindeer moss, ideal for absorbing noise from multiple directions.

It offers a wide range of creative and functional possibilities with its distinct geometric shapes and organic, fascinating surface.

Soft to the touch, the reindeer moss regulates its own humidity year-round and requires no maintenance at all — no watering, no trimming, no sunlight.

Convex Circle

Convex Squircle

Convex Hexagon

**Convex**Squircle & Round in colour Natural