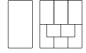

## Little cubes for big ideas

**Pixel** is made from naturally grown, hand picked Scandinavian reindeer moss which reduces noise very effectively.

Only 5 by 5 cm (roughly 2 inches), Pixel is inspiring to the creative, design oriented mind.

The material stays fluffy by regulating its own humidity year-round and does not require any maintenance — no watering, trimming or sunlight.

Pixel
In colour Natural

**Pixel**In colours Moss and Copper

### **PIXEL**

Pixel 5 x 5 cm (12 Pixels per adhesive pad)