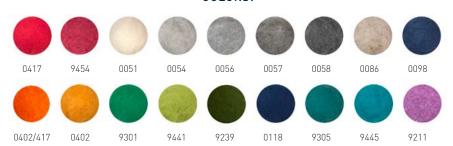

nder Sound Absorber and Diffuser



LINA Cylinder can hang from the ceiling or positioned into a corner as base-trap. Room 200  $m^2$ , LINA Cylinder 20x240cm. Colors: 9305 - 0118 - 0402.

#### **ISO-CERTIFICATION:**

LINA has been certified by sound testing laboratories, achieving a Class A rating by international performance standard confirming an effective reduction in reflective sound levels in accordance with EN ISO 11654:1997.

# SIZE AND FUNCTION Lenght 120cm or 240cm

With cm 20
Height cm 12
Diffuser x
Absorber x

# **SET UP REFERENCE:**

LINA Cylinder is a diffuser and an absorber. Cover 35% of wall and form groups. Choose suitable fittings for each wall type.

# Washing instructions:

Beat like a rug or role with a cloth tape role. Remove pilling with using scissors.

# COLORS: