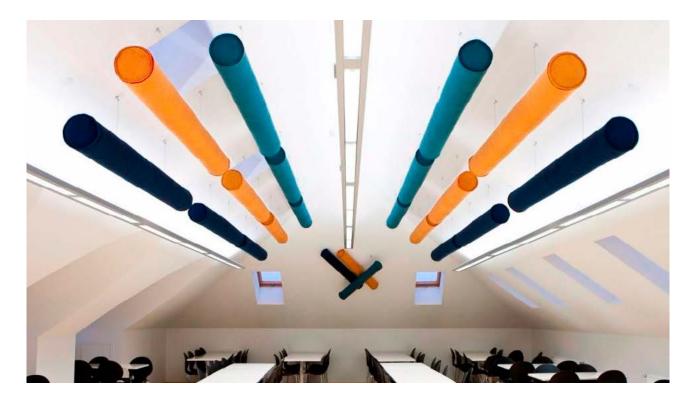

# LINA Cylinder Sound Absorber and Diffuser

LINA Cylinder can hang from the ceiling or positioned into a corner as base-trap. Room 200  $m^2$ , LINA Cylinder 20x240cm. Colors: 9305 - 0118 - 0402.

# **SET UP REFERENCE:**

LINA Cylinder is a diffuser and an absorber. Cover 35% of wall and form groups. Choose suitable fittings for each wall type.