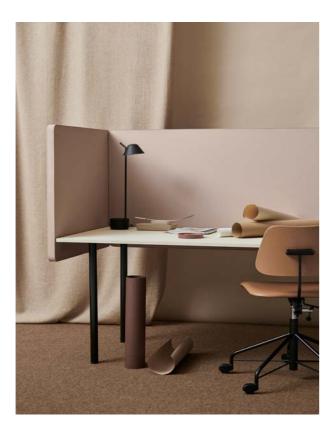

#### **Dezibel** Floor

#### Floor Absorber

Dezibel Floor screen has a minimal design combined with maximum noise reduction. It is developed to correct acoustics problems between workplaces. Its interior consists of stone wool which creates a comfortable sound environment. The floor screen is available in a broad range of fabrics, allowing you to personalize textures and colours.