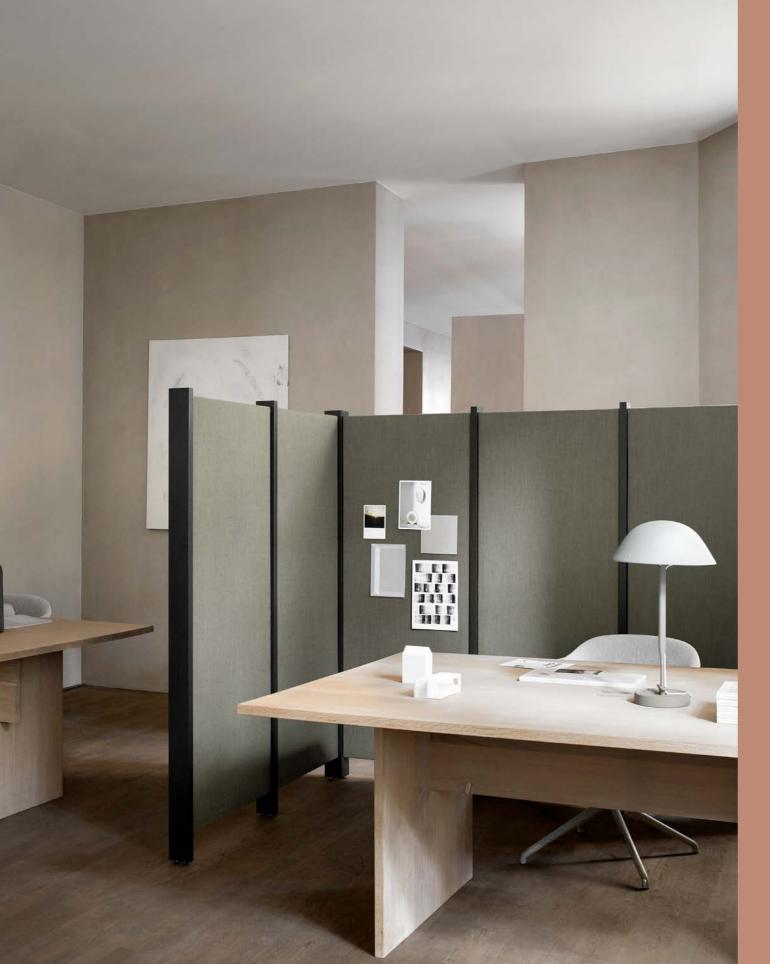

#### Dezibel Divider

#### Wall Absorber

Dezibel Divider is a sound-absorbing module available in optional sizes that can be combined in many different ways. The absorbers are either suspended at 50 or 100 mm intervals. Get a ready-made combination or design your own adapted after the customers specific space.