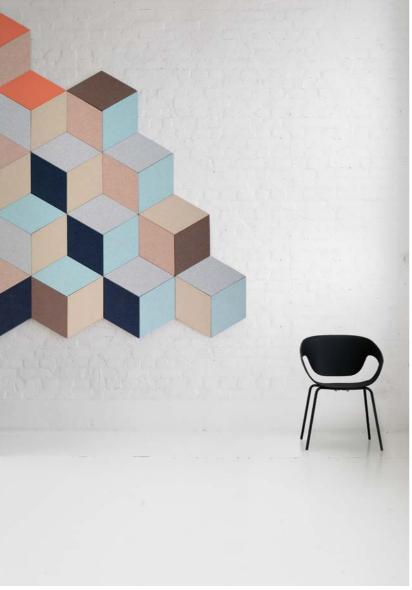

### Wall absorbers

FAZETT A diamond-shaped modular and decorative wall mounted system. D: 53

TIMBER A modular wall mounted paneling system. D: 53