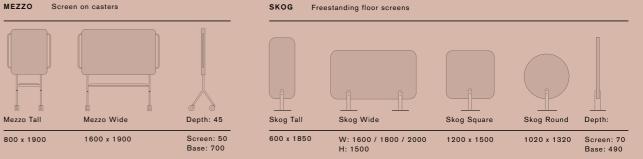

Mezzo Floor Screen on casters is a versatile mobile project screen and message board in one; sound absorbing, a white board on the glass side, and a message board on the fabric-covered part – all combined into one product. Together, these two products provide the base for a productive workplace

Skog floor screen has high quality with respect to both design and noise reduction. It can be used not only as decoration in the interior design of public environments but also as a screen in office surroundings. The decorative shaped acoustic floor screen will add a modern twist to any environment with its shape, vibrant colours, and unique design. It makes the environment look and feel like a calm, peaceful forest, Skog in Swedish.