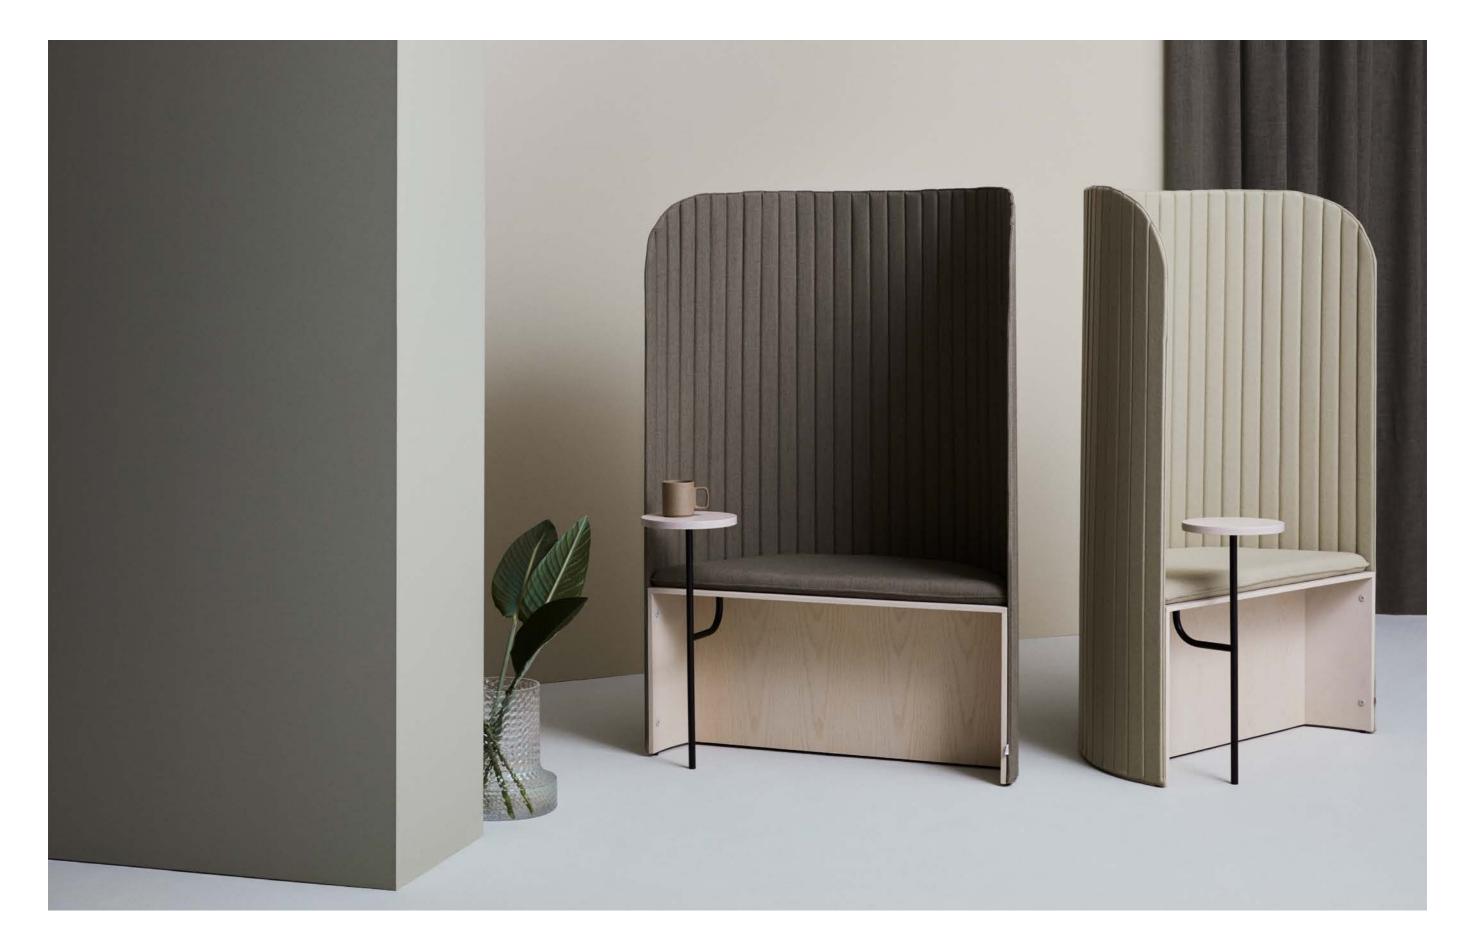

## Focus Pod

# Easy Chair

Focus Pod is an adaptable and functional textile screen, complete with a comfortable seat and handy table. Offering a private nook in which to rest within an openplan environment, it creates a calm and snug feeling for its occupant.