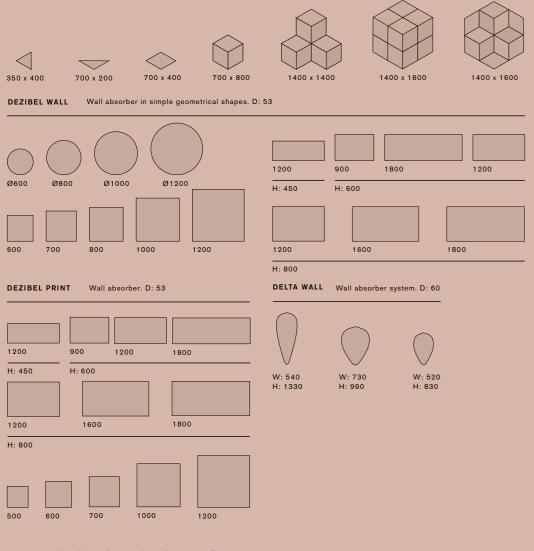

Dezibel Wall are panels that are available in several sizes and shapes, and can be combined endlessly to create the visual and acoustic effect you need. The panels also work well as message boards. They are an efficient way to reduce echoes and reverberation in public spaces. Moreover, they are a good complement to other sound absorption screens and solutions.

#### Wall Absorber

An easy way to give your absorber a unique character is to print something on the fabric. Perhaps a company logo or pattern? The canvas is yours, and the possibilties endless.

#### Wall Absorber

Expanding on the aesthetics of the Delta series, Delta Wall balances its soft curves with reliable acoustic dampening. Its segments are available in different sizes and can be colour matched harmoniously to suit all applications and spaces.