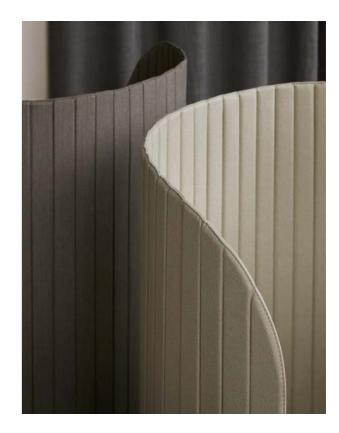

# Ceiling Absorber

Dezibel Ceiling is available in several sizes and shapes, and can be combined endlessly to create the visual and acoustic effect you need. They are an efficient way to reduce echoes and reverberation in public spaces. Moreover, they are a good complement to other sound absorption screens and solutions.

Dezibel Wall are panels that are available in several sizes and shapes, and can be combined endlessly to create the visual and acoustic effect you need. The panels also work well as message boards. They are an efficient way to reduce echoes and reverberation in public spaces. Moreover, they are a good complement to other sound absorption screens and solutions.