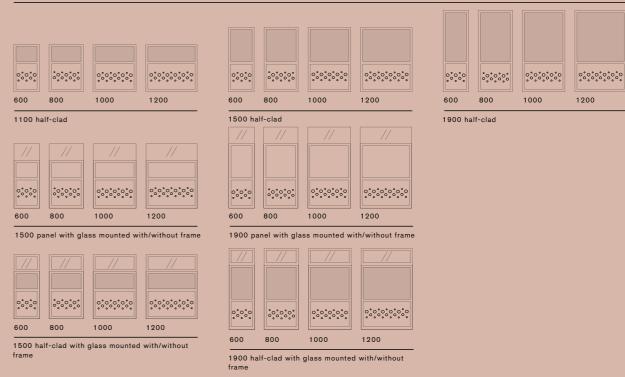

Stone wool filling and external cover of textile or laminate. An MDF dividing strip is always located at a height of 700 mm from the floor. It is possible to select filling for top and bottom. Can be supplied with toughened glass in the top section, with or without frame.