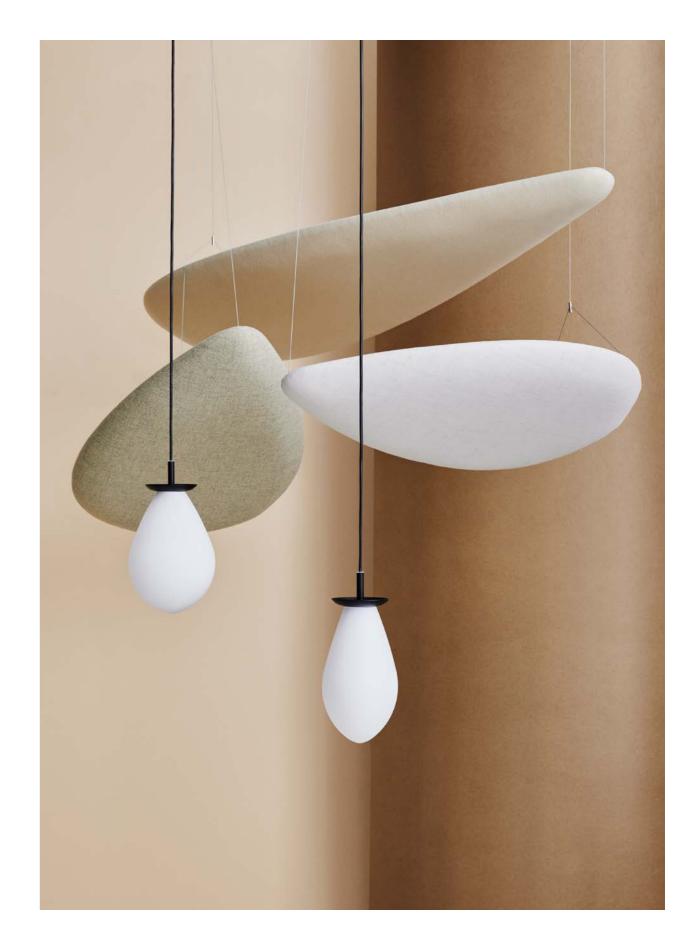

# Delta Ceiling

## Ceiling Absorber

Delta is a sound-absorbing system floating in the air, like a soft and generous flight of kites. Soft petals or pebbles polished by the waves, Delta protects the user from noise while delimiting a space of quietude. It comes in various shapes and finishing, which allow it to be used in very different places, from restaurants to hotel lobbies and libraries. Delta is available in three sizes and a variety of fabrics.

# Pendant Fixtures

Delta Lamp is a suspended lamp in our Delta series where the soft design language is easily recognized. The glass shade of hand made opal glass and its thickness and quality creates an even and pleasing light scattering. Combine with Delta Ceiling absorber to create a beautiful installation, or use it on its own.