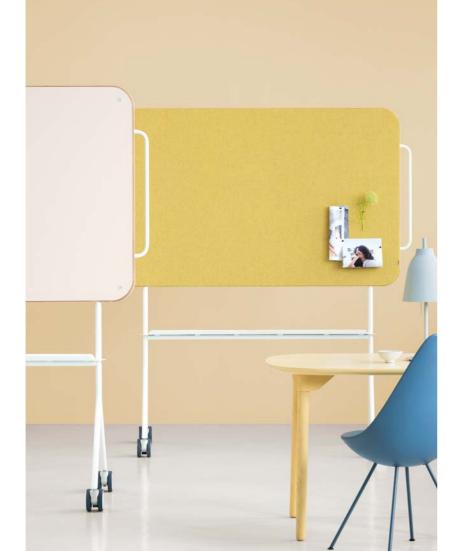

Mezzo Floor Screen on casters is a versatile mobile project screen and message board in one; sound absorbing, a white board on the glass side, and a message board on the fabric-covered part – all combined into one product. Together, these two products provide the base for a productive workplace