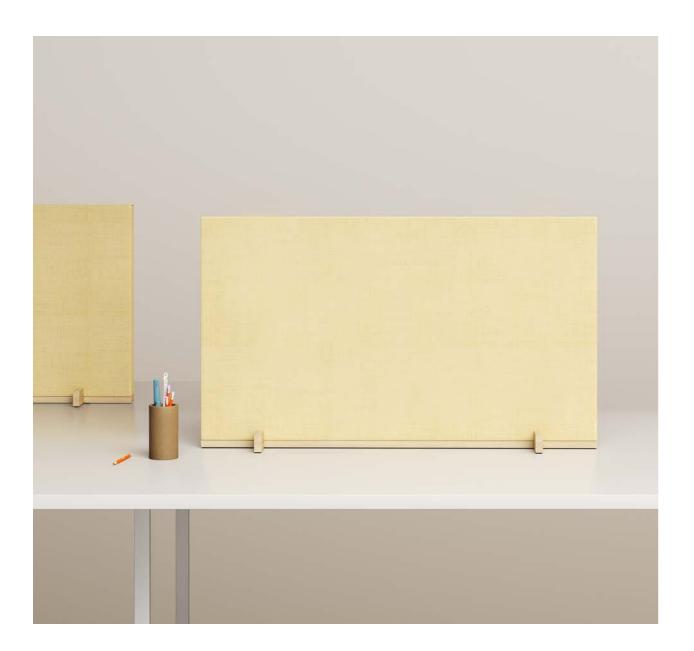

#### Table Absorber

Dezibel Flexible is developed with a focus on sound absorption, flexibility and the ability to create more uses for large tables. It serves primarily as a barrier to place at strategic locations to divide and screen off sound.

#### Dezibel Table

#### Table Absorber