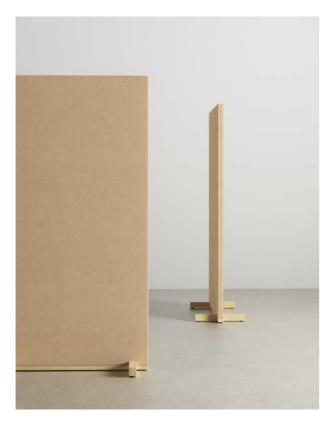

#### Dezibel Divider

#### Wall Absorber

Dezibel Divider is a sound-absorbing module available in optional sizes that can be combined in many different ways. The absorbers are either suspended at 50 or 100 mm intervals. Get a ready-made combination or design your own adapted after the customers specific space.