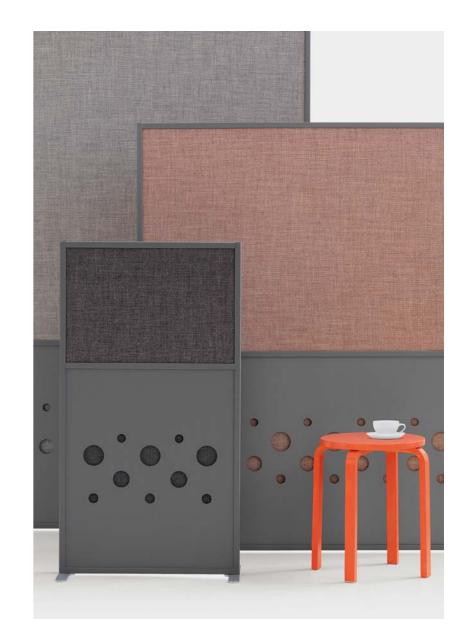

#### **Tone**

## Storage Furniture

Tone cabinets are sound dampening design pieces made to help build a balanced acoustic environment in the workplace or at home, ultimately making it easier to focus and concentrate.