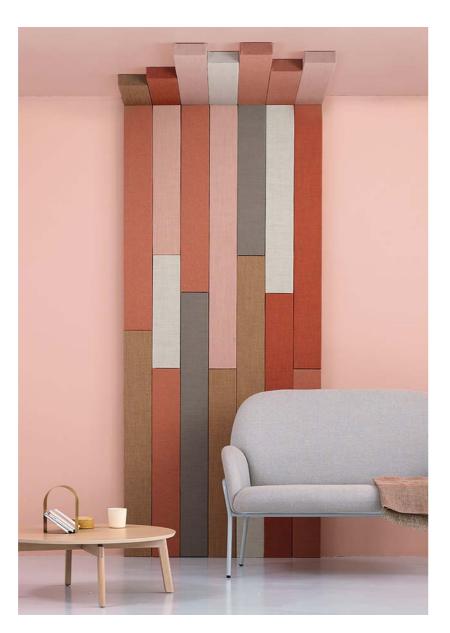

Timber is a minimalist sound-absorbing module that can be combined in many different ways. They work well as classic wall panels, but also as herringbone, graphic wall pieces, or spaced to create a more airy look.