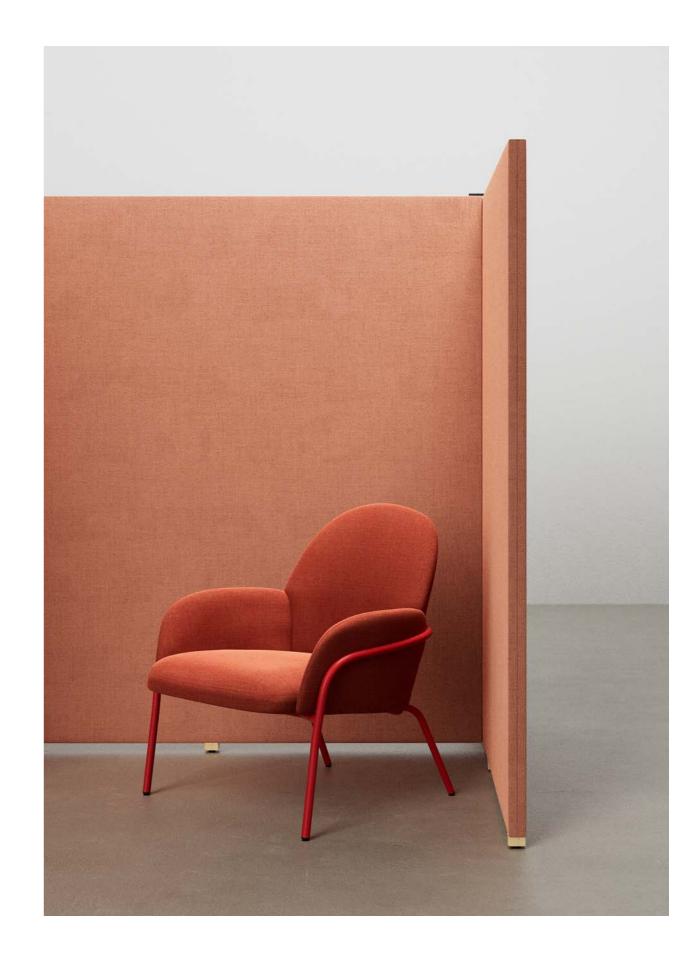

Tune is a sound absorbing seating collection designed by Norm Architects. The Sofa has a clad sound absorbing shell that's combined with soft cushions that follows the smooth and clean lines of the sofa.