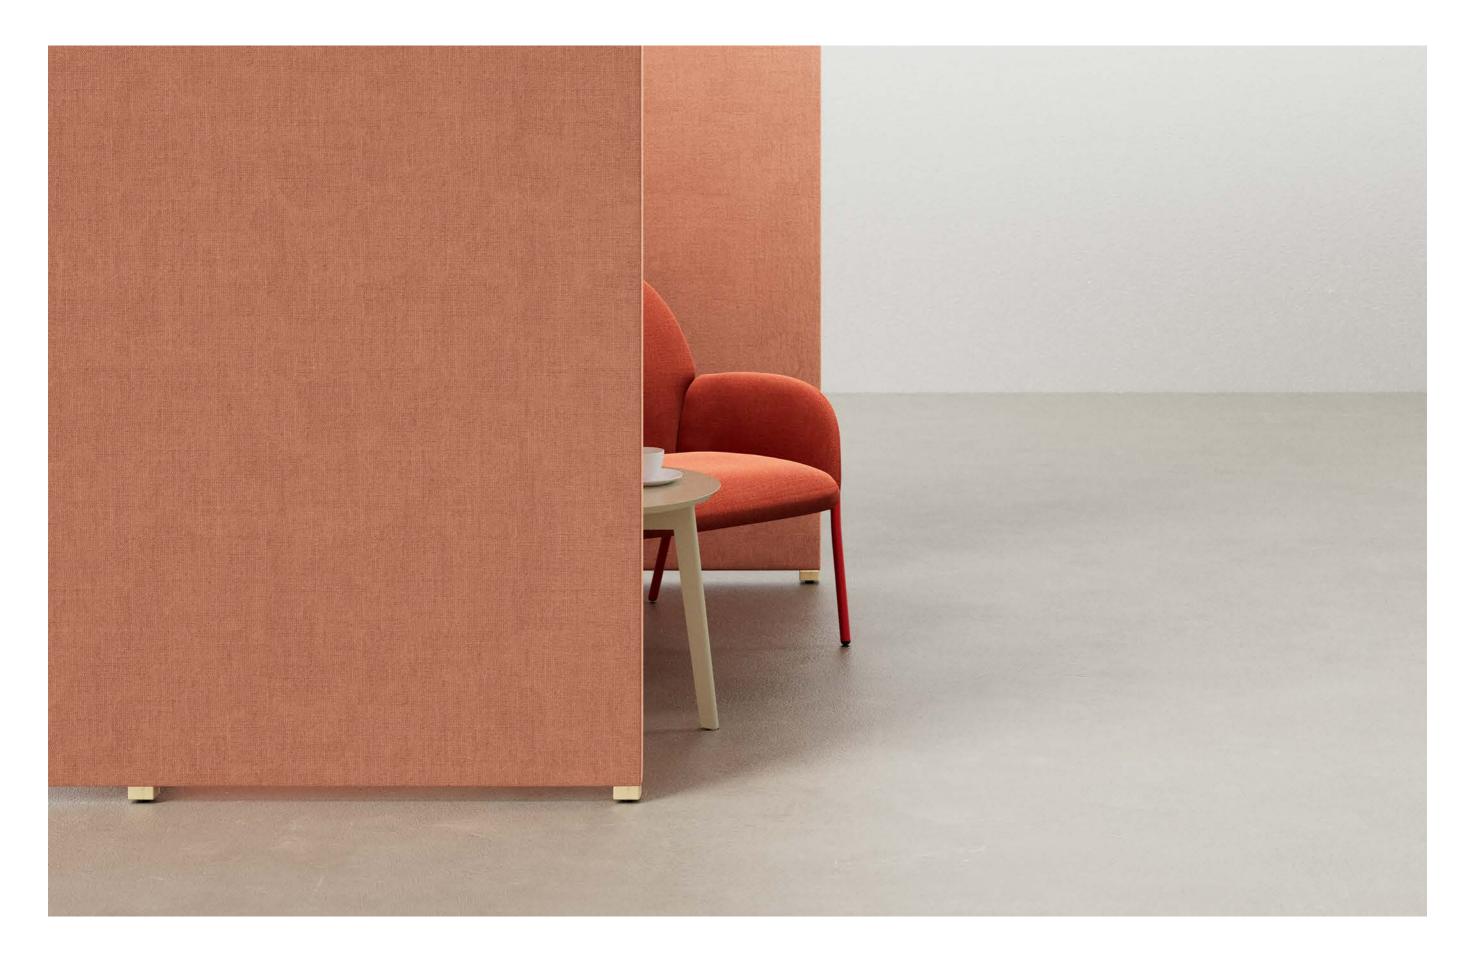

Tune is a sound absorbing seating collection designed by Norm Architects. The Sofa has a clad sound absorbing shell that's combined with soft cushions that follows the smooth and clean lines of the sofa.