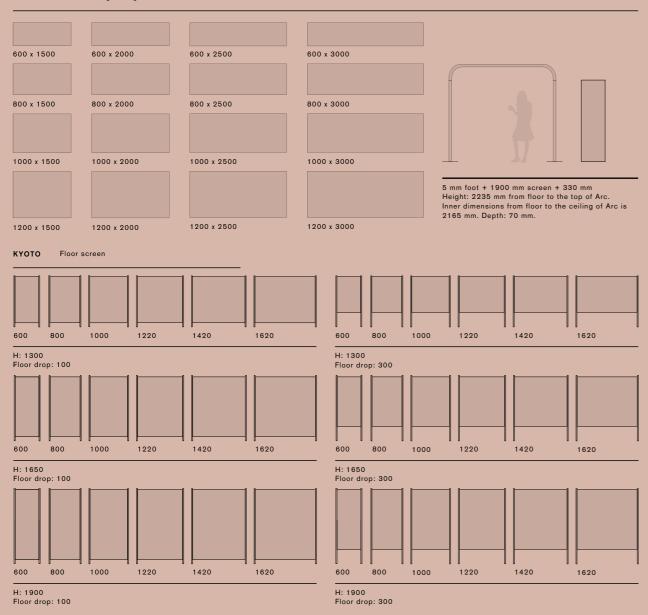

## Storage Furniture

Tone cabinets are sound dampening design pieces made to help build a balanced acoustic environment in the workplace or at home, ultimately making it easier to focus and concentrate.