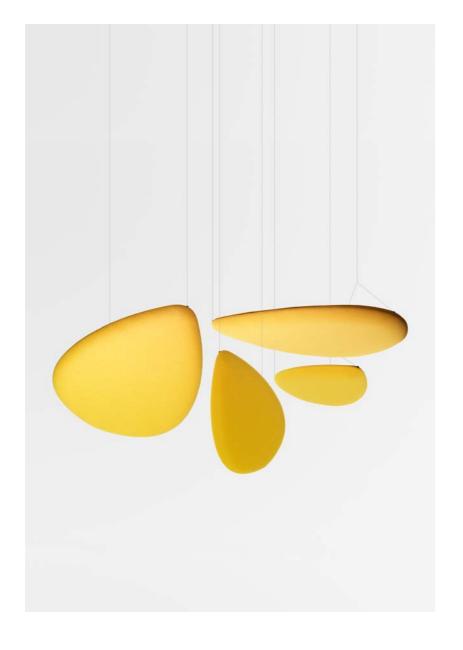

# Delta Ceiling

## Ceiling Absorber

Delta is a sound-absorbing system floating in the air, like a soft and generous flight of kites. Soft petals or pebbles polished by the waves, Delta protects the user from noise while delimiting a space of quietude. It comes in various shapes and finishing, which allow it to be used in very different places, from restaurants to hotel lobbies and libraries. Delta is available in three sizes and a variety of fabrics.