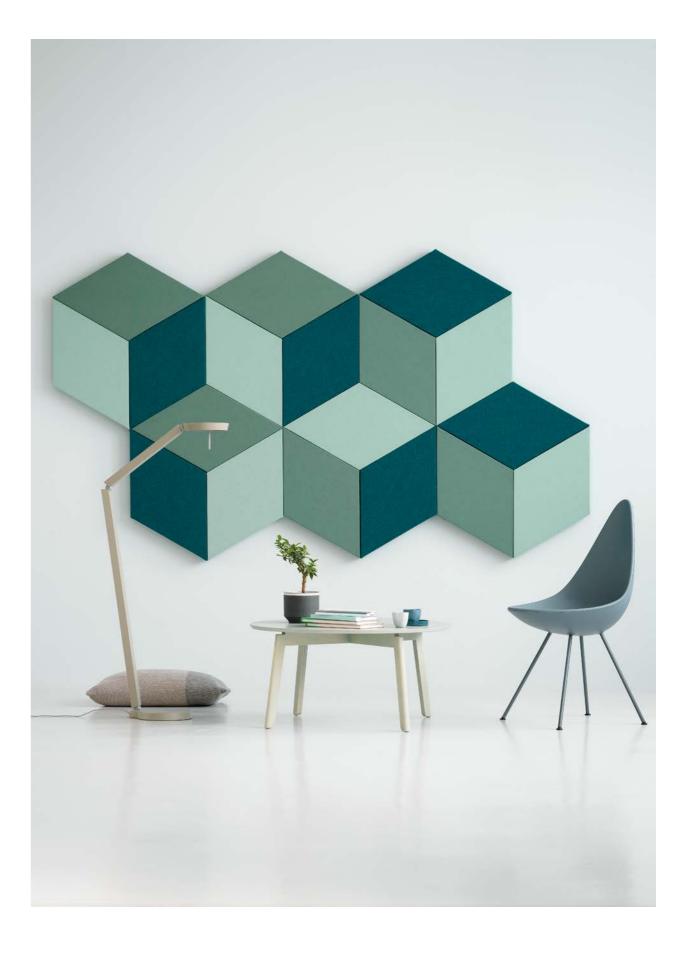

# Dezibel Ceiling

# Ceiling Absorber

Dezibel Ceiling is available in several sizes and shapes, and can be combined endlessly to create the visual and acoustic effect you need. They are an efficient way to reduce echoes and reverberation in public spaces. Moreover, they are a good complement to other sound absorption screens and solutions.