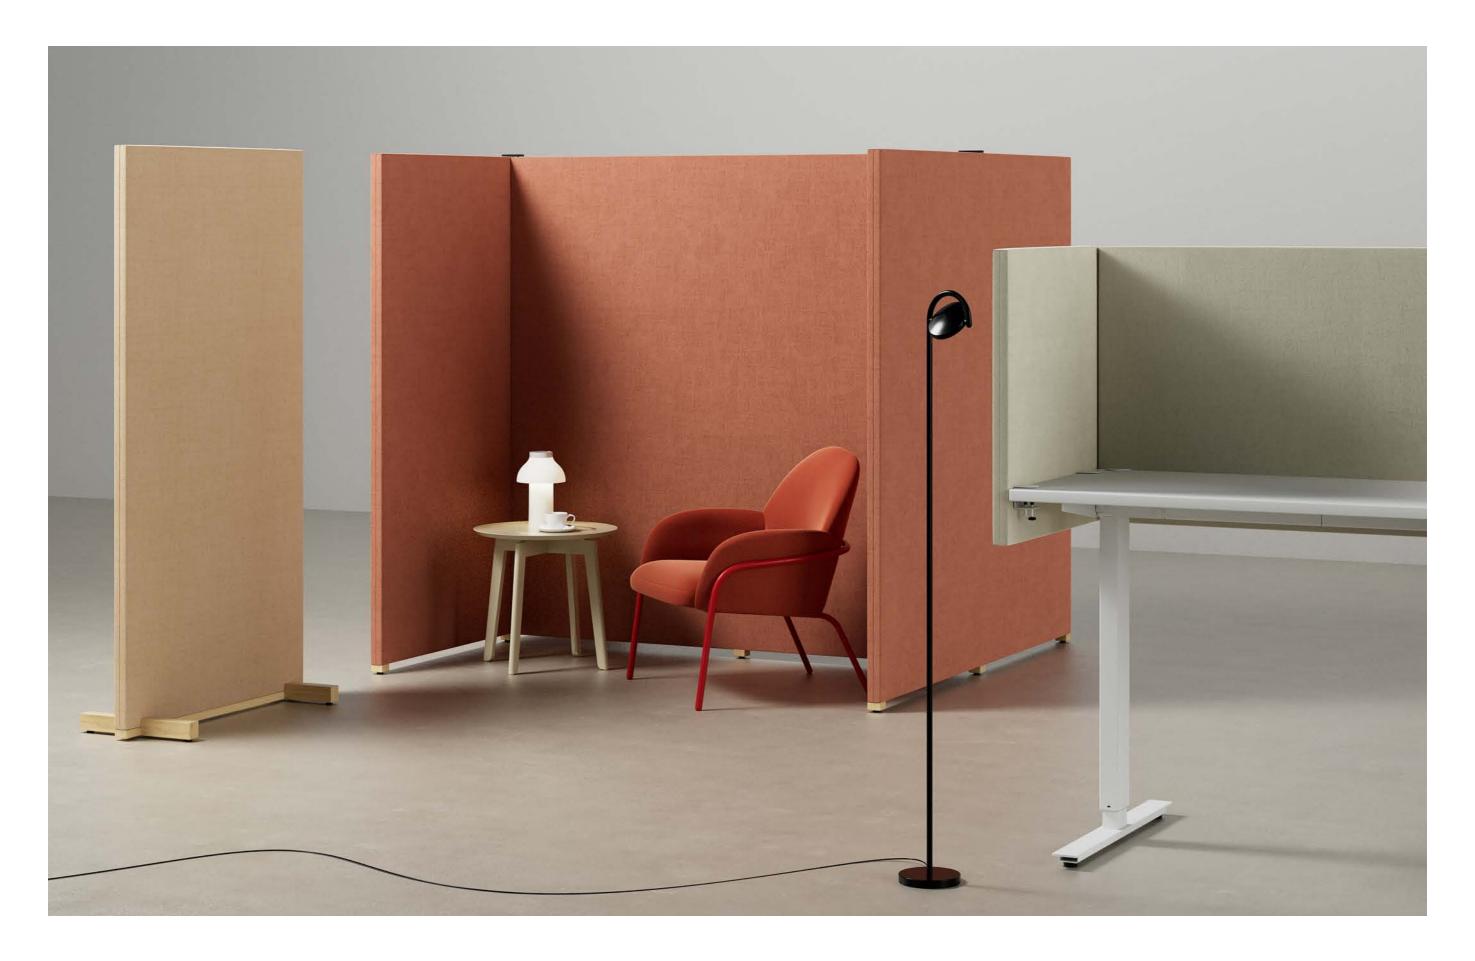

## Sound Absorbing Ceiling

Arc is a sound absorbing archway that provides a pleasant feeling of enclosure inside a larger space. Verticals and ceiling come together to create a room within a room. Arc can be used as freestanding unit, or placed against a wall, to easily define a new space and create a quiet atmosphere.

## Ceiling Absorber

Delta is a sound-absorbing system floating in the air, like a soft and generous flight of kites. Soft petals or pebbles polished by the waves, Delta protects the user from noise while delimiting a space of quietude. It comes in various shapes and finishing, which allow it to be used in very different places, from restaurants to hotel lobbies and libraries. Delta is available in three sizes and a variety of fabrics.

#### Wall Absorber

Expanding on the aesthetics of the Delta series, Delta Wall balances its soft curves with reliable acoustic dampening. Its segments are available in different sizes and can be colour matched harmoniously to suit all applications and spaces.