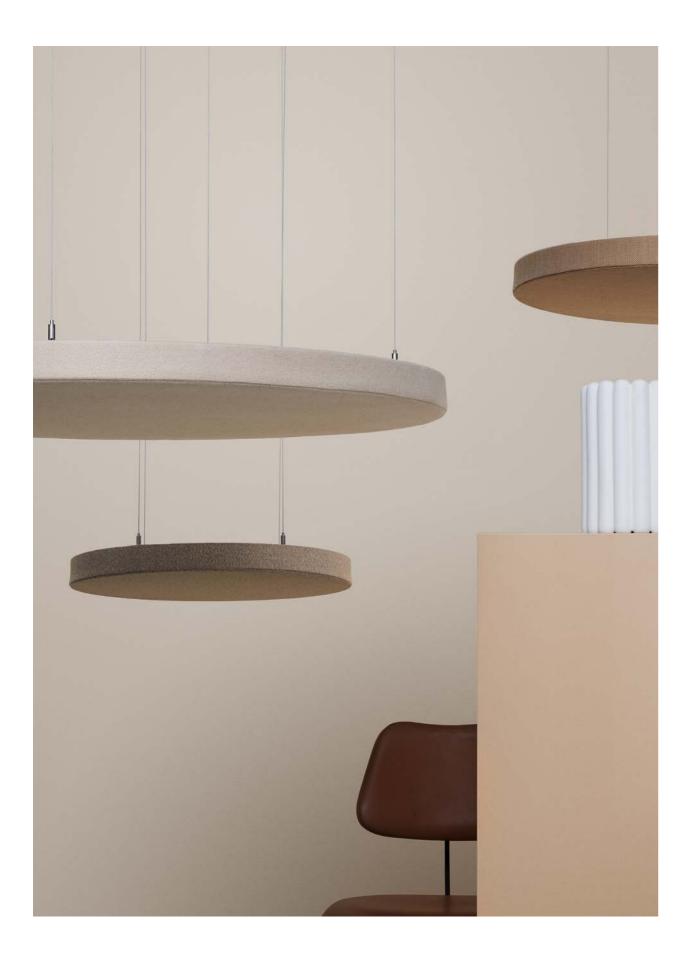

# Dezibel Ceiling

# Ceiling Absorber

Dezibel Ceiling is available in several sizes and shapes, and can be combined endlessly to create the visual and acoustic effect you need. They are an efficient way to reduce echoes and reverberation in public spaces. Moreover, they are a good complement to other sound absorption screens and solutions.