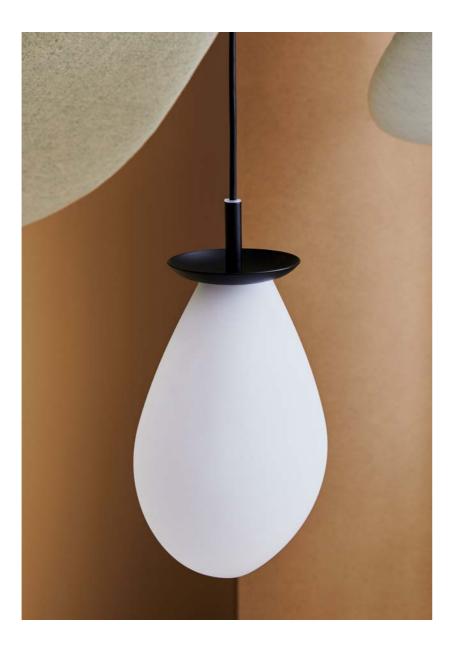

# Pendant Fixtures

Delta Lamp is a suspended lamp in our Delta series where the soft design language is easily recognized. The glass shade of hand made opal glass and its thickness and quality creates an even and pleasing light scattering. Combine with Delta Ceiling absorber to create a beautiful installation, or use it on its own.