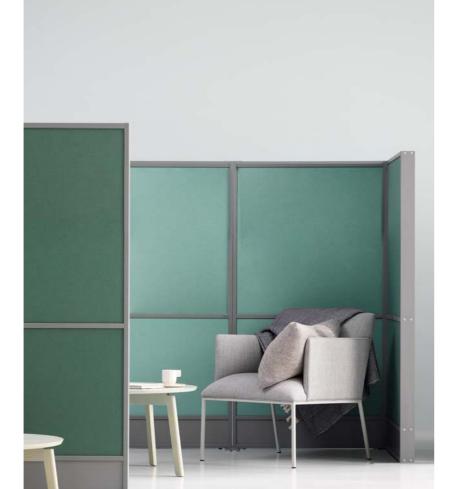

#### Dezibel Divider

#### Wall Absorber

Dezibel Divider is a sound-absorbing module available in optional sizes that can be combined in many different ways. The absorbers are either suspended at 50 or 100 mm intervals. Get a ready-made combination or design your own adapted after the customers specific space.

Dezibel Wall are panels that are available in several sizes and shapes, and can be combined endlessly to create the visual and acoustic effect you need. The panels also work well as message boards. They are an efficient way to reduce echoes and reverberation in public spaces. Moreover, they are a good complement to other sound absorption screens and solutions.