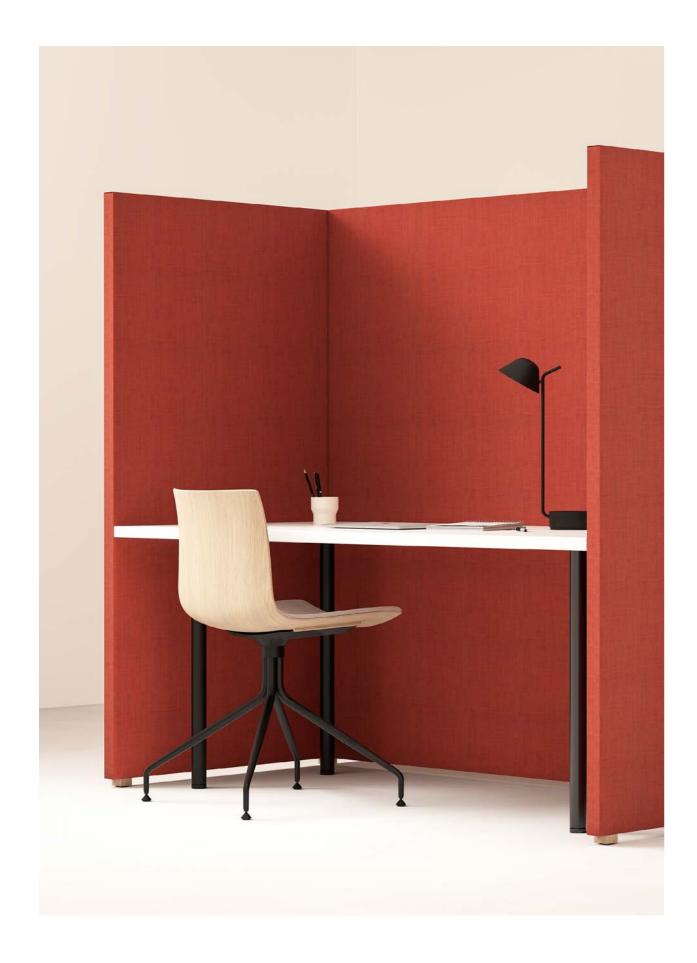

## Sound Absorbing Ceiling

Arc is a sound absorbing archway that provides a pleasant feeling of enclosure inside a larger space. Verticals and ceiling come together to create a room within a room. Arc can be used as freestanding unit, or placed against a wall, to easily define a new space and create a quiet atmosphere.