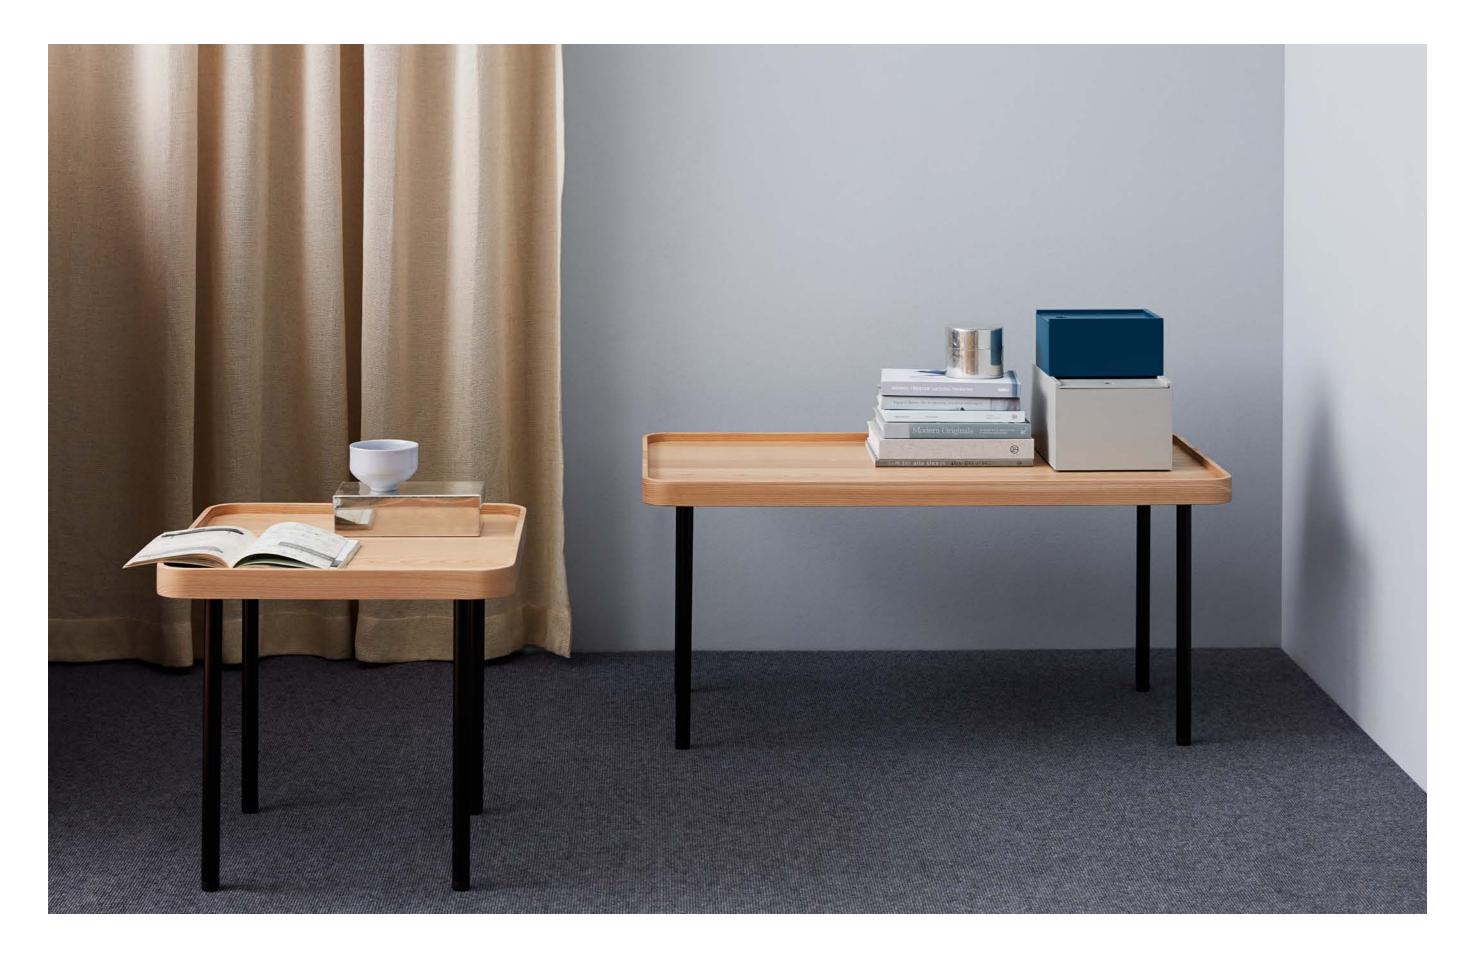

# Tune Table

# Table

Tune Table has been designed in an understated manner, this to create as little attention as possible, but instead tie together the collection. The tables serve as the "break" or "pause" between the sofa's adding a lightweight and transparent look and feel to the collection. Using the same legs as on the sofas, the patterns remain the same and the wooden tabletop ads a crafted and soft expression. One could consider these tables as almost "non-design", yet they become a highly versatile and functional product.