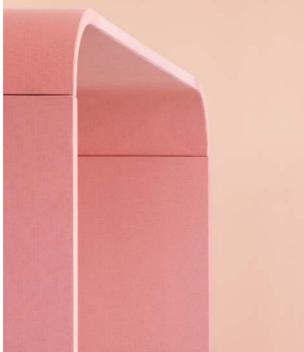

#### Dezibel Divider

#### Wall Absorber

Dezibel Divider is a sound-absorbing module available in optional sizes that can be combined in many different ways. The absorbers are either suspended at 50 or 100 mm intervals. Get a ready-made combination or design your own adapted after the customers specific space.