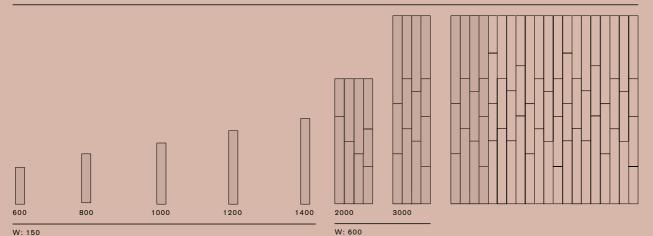

# Dezibel Ceiling

# Ceiling Absorber

Dezibel Ceiling is available in several sizes and shapes, and can be combined endlessly to create the visual and acoustic effect you need. They are an efficient way to reduce echoes and reverberation in public spaces. Moreover, they are a good complement to other sound absorption screens and solutions.