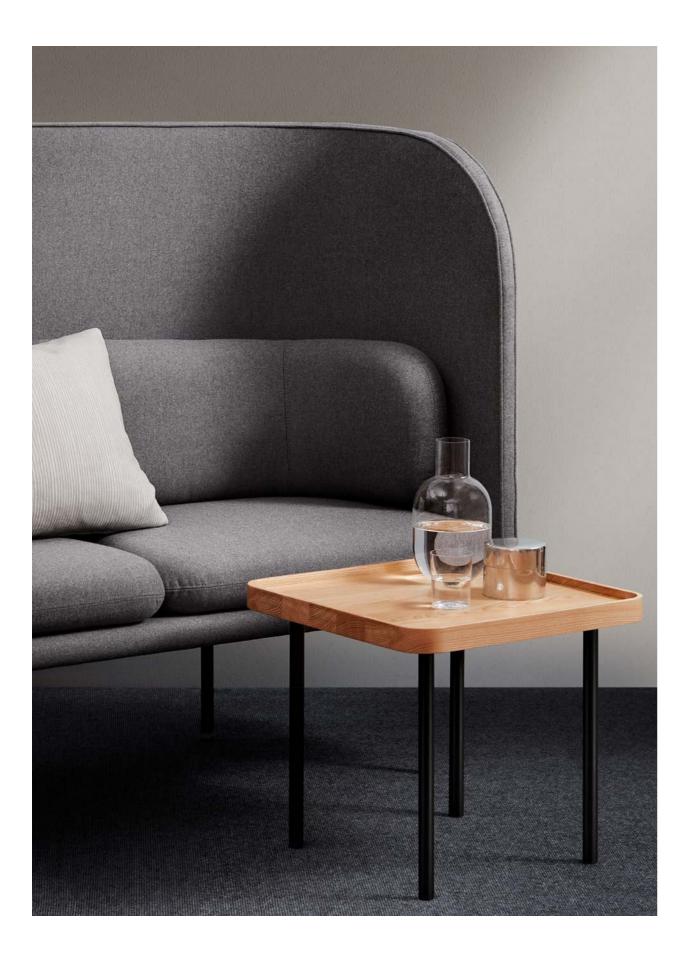

# Tune Table

# Table

Tune Table has been designed in an understated manner, this to create as little attention as possible, but instead tie together the collection. The tables serve as the "break" or "pause" between the sofa's adding a lightweight and transparent look and feel to the collection. Using the same legs as on the sofas, the patterns remain the same and the wooden tabletop ads a crafted and soft expression. One could consider these tables as almost "non-design", yet they become a highly versatile and functional product.