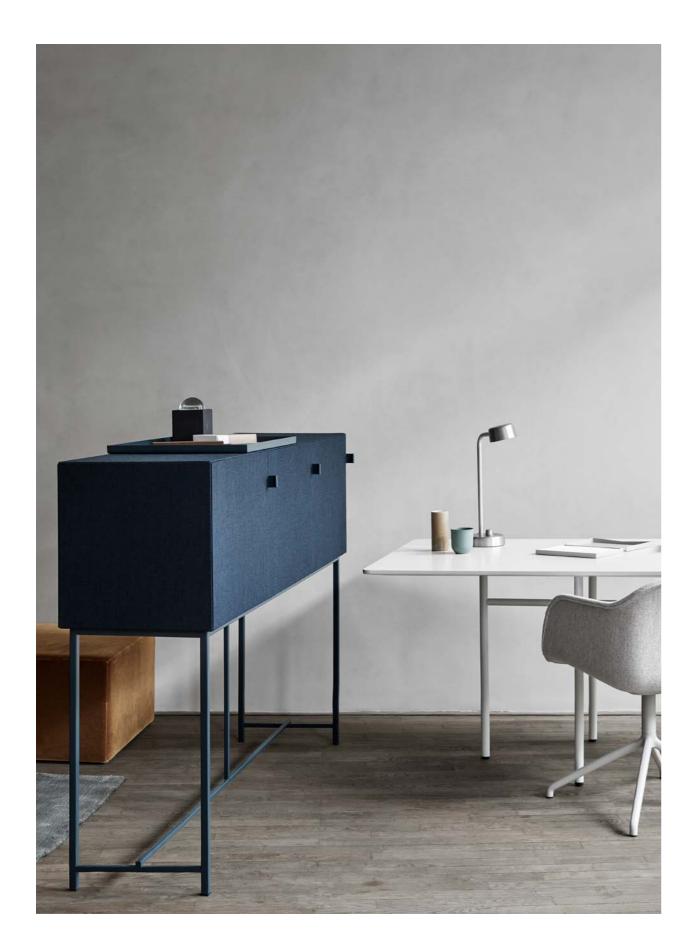

#### Dezibel Divider

#### Wall Absorber

Dezibel Divider is a sound-absorbing module available in optional sizes that can be combined in many different ways. The absorbers are either suspended at 50 or 100 mm intervals. Get a ready-made combination or design your own adapted after the customers specific space.