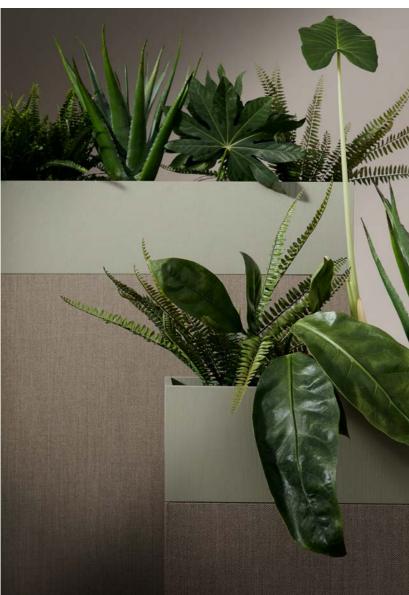

#### Room Divider

Zorla is a mobile floor screen with sound absorbing effects, perfect for reducing noise in open room constellations. The top wooden box can be filled with artificial plants to make it a decorative piece of furniture, making it especially useful in schools and offices. We have solutions for both artificial and natural plants.