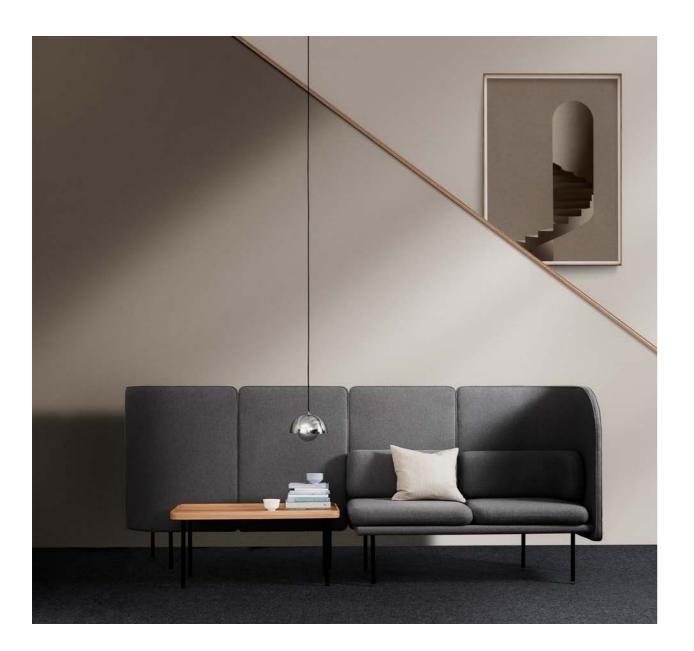

Tune is a sound absorbing seating collection designed by Norm Architects. The Sofa has a clad sound absorbing shell that's combined with soft cushions that follows the smooth and clean lines of the sofa.