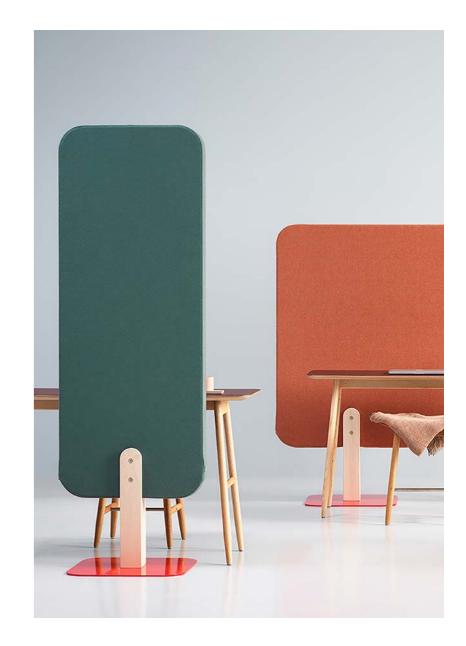

#### Table Absorber

Focus Table is a textile space divider, offering a flexible solution for your needs for privacy, peace and concentration. When positioned on a tabletop, it creates a clearly defined personal zone in open-plan environments. It can easily be folded as a binder and stored after use, so it's perfect for activity-based offices.

#### Floor Absorber

Focus Floor offers effective privacy in the form of a curved textile screen, combining a soft and tactile finish with excellent functionality. Its featherlight design and foldable construction ensure it's easy to move around and create new configurations in a flexible office environment. Choose the size and shape that best fits your needs.