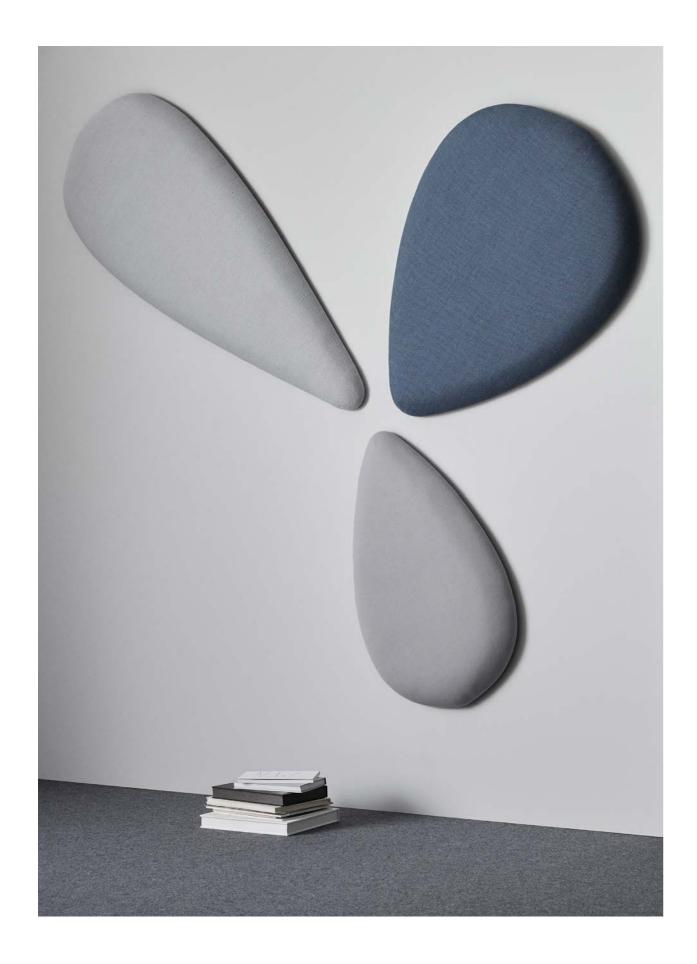

# Delta Ceiling

## Ceiling Absorber

Delta is a sound-absorbing system floating in the air, like a soft and generous flight of kites. Soft petals or pebbles polished by the waves, Delta protects the user from noise while delimiting a space of quietude. It comes in various shapes and finishing, which allow it to be used in very different places, from restaurants to hotel lobbies and libraries. Delta is available in three sizes and a variety of fabrics.