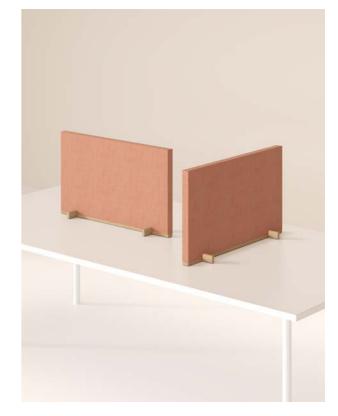

#### **Dezibel** Floor

#### Floor Absorber

Dezibel Floor screen has a minimal design combined with maximum noise reduction. It is developed to correct acoustics problems between workplaces. Its interior consists of stone wool which creates a comfortable sound environment. The floor screen is available in a broad range of fabrics, allowing you to personalize textures and colours.