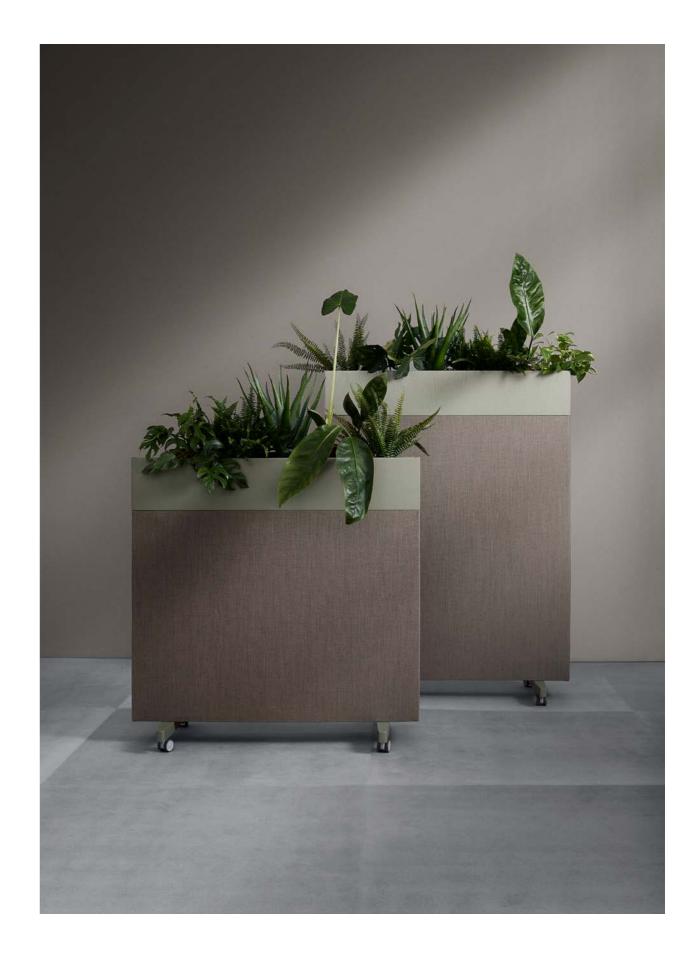

#### Room Divider

Zorla is a mobile floor screen with sound absorbing effects, perfect for reducing noise in open room constellations. The top wooden box can be filled with artificial plants to make it a decorative piece of furniture, making it especially useful in schools and offices. We have solutions for both artificial and natural plants.