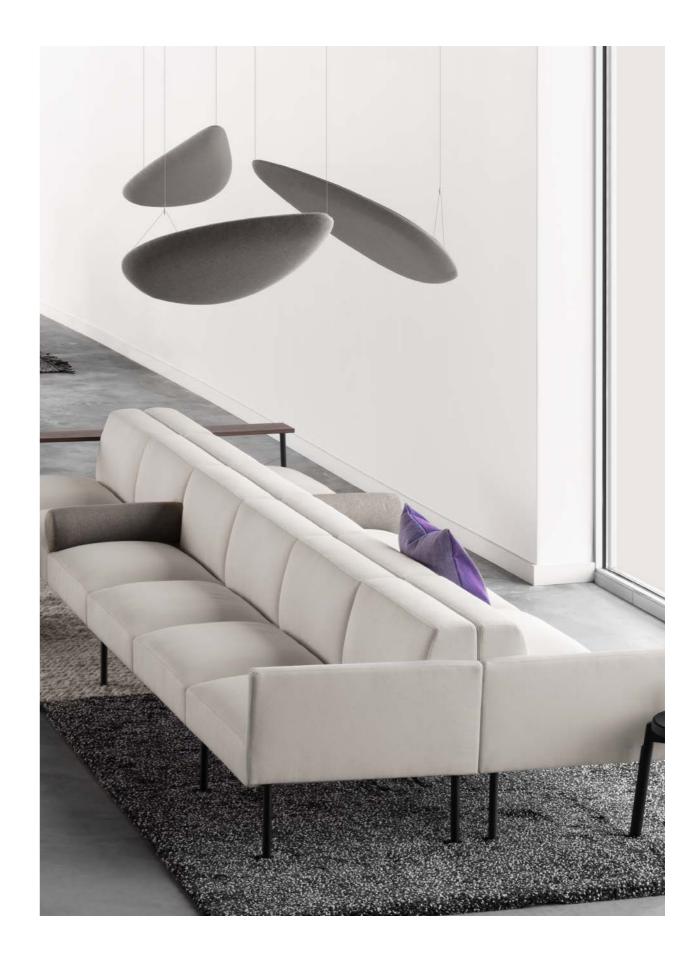

# Delta Ceiling

## Ceiling Absorber

Delta is a sound-absorbing system floating in the air, like a soft and generous flight of kites. Soft petals or pebbles polished by the waves, Delta protects the user from noise while delimiting a space of quietude. It comes in various shapes and finishing, which allow it to be used in very different places, from restaurants to hotel lobbies and libraries. Delta is available in three sizes and a variety of fabrics.

Tune is a sound absorbing seating collection designed by Norm Architects. The Sofa has a clad sound absorbing shell that's combined with soft cushions that follows the smooth and clean lines of the sofa.