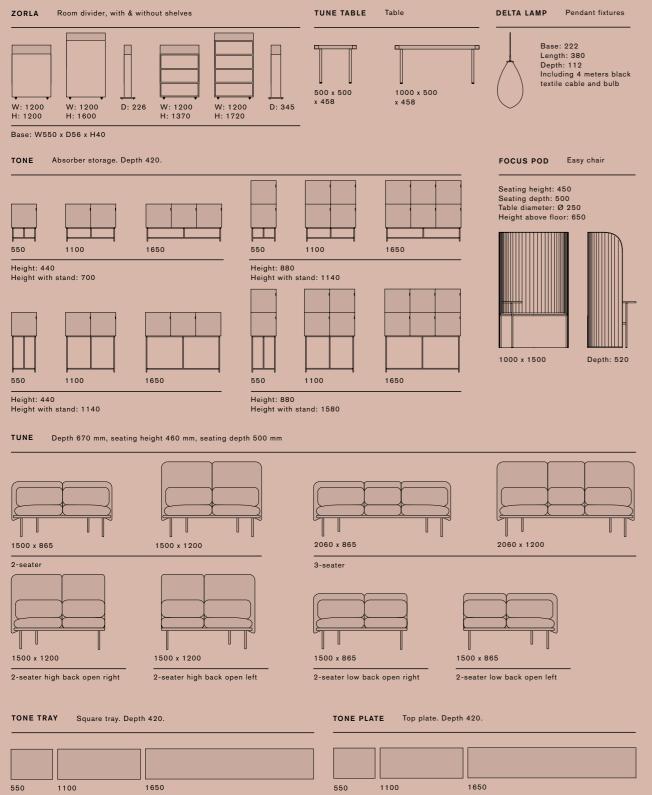

#### Room Divider

Zorla is a mobile floor screen with sound absorbing effects, perfect for reducing noise in open room constellations. The top wooden box can be filled with artificial plants to make it a decorative piece of furniture, making it especially useful in schools and offices. We have solutions for both artificial and natural plants.

# Tune Table

# Table

Tune Table has been designed in an understated manner, this to create as little attention as possible, but instead tie together the collection. The tables serve as the "break" or "pause" between the sofa's adding a lightweight and transparent look and feel to the collection. Using the same legs as on the sofas, the patterns remain the same and the wooden tabletop ads a crafted and soft expression. One could consider these tables as almost "non-design", yet they become a highly versatile and functional product.

# Pendant Fixtures

Delta Lamp is a suspended lamp in our Delta series where the soft design language is easily recognized. The glass shade of hand made opal glass and its thickness and quality creates an even and pleasing light scattering. Combine with Delta Ceiling absorber to create a beautiful installation, or use it on its own.

#### **Tone**

## Storage Furniture

Tone cabinets are sound dampening design pieces made to help build a balanced acoustic environment in the workplace or at home, ultimately making it easier to focus and concentrate.

## Focus Pod

# Easy Chair

Focus Pod is an adaptable and functional textile screen, complete with a comfortable seat and handy table. Offering a private nook in which to rest within an openplan environment, it creates a calm and snug feeling for its occupant.