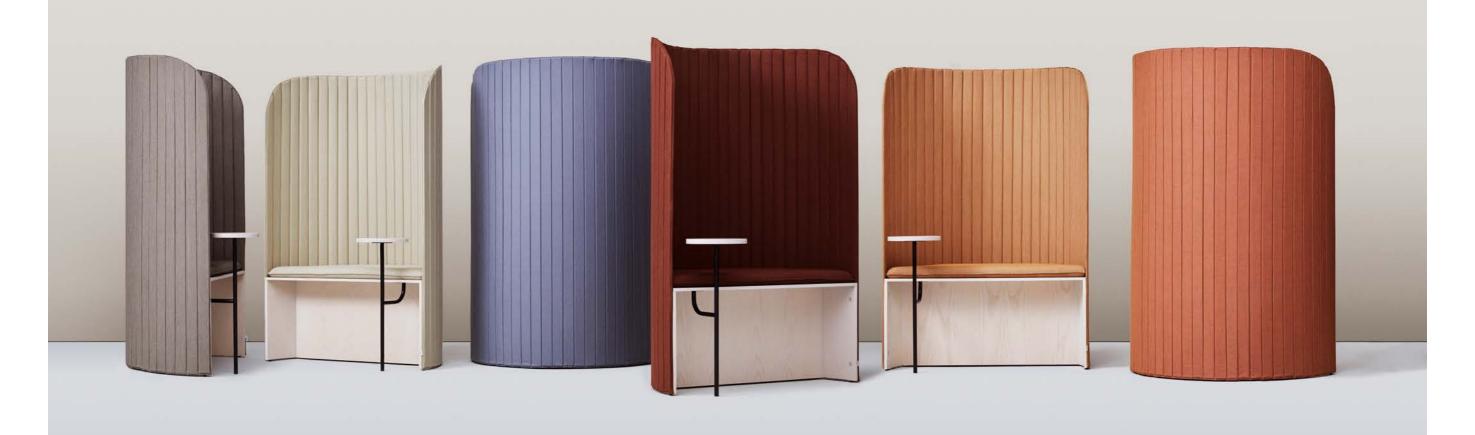

## Focus Pod

# Easy Chair

Focus Pod is an adaptable and functional textile screen, complete with a comfortable seat and handy table. Offering a private nook in which to rest within an openplan environment, it creates a calm and snug feeling for its occupant.