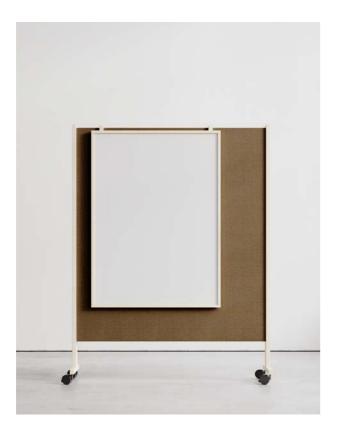

Mezzo Floor Screen on casters is a versatile mobile project screen and message board in one; sound absorbing, a white board on the glass side, and a message board on the fabric-covered part – all combined into one product. Together, these two products provide the base for a productive workplace