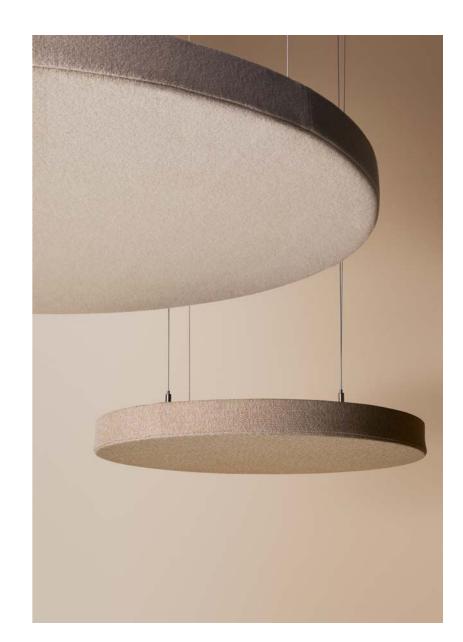

# Dezibel Ceiling

# Ceiling Absorber

Dezibel Ceiling is available in several sizes and shapes, and can be combined endlessly to create the visual and acoustic effect you need. They are an efficient way to reduce echoes and reverberation in public spaces. Moreover, they are a good complement to other sound absorption screens and solutions.