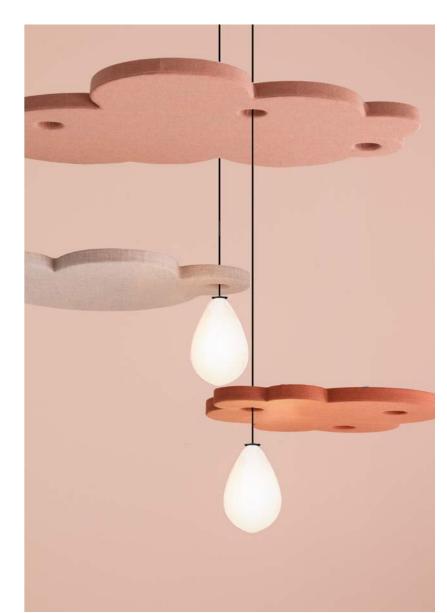

# Pendant Fixtures

Delta Lamp is a suspended lamp in our Delta series where the soft design language is easily recognized. The glass shade of hand made opal glass and its thickness and quality creates an even and pleasing light scattering. Combine with Delta Ceiling absorber to create a beautiful installation, or use it on its own.