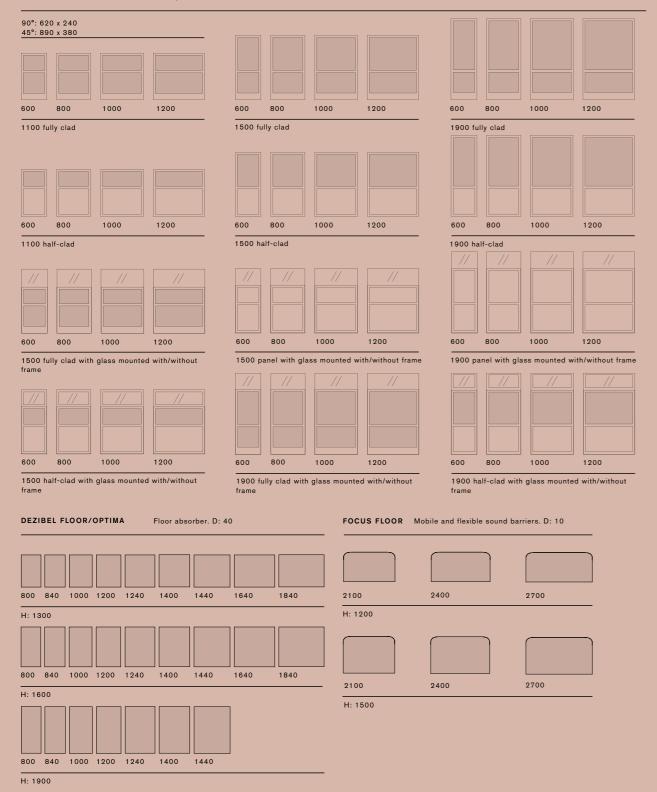

Stone wool filling and external cover of textile or laminate. An MDF dividing strip is always located at a height of 700 mm from the floor. It is possible to select filling for top and bottom. Can be supplied with toughened glass in the top section, with or without frame.