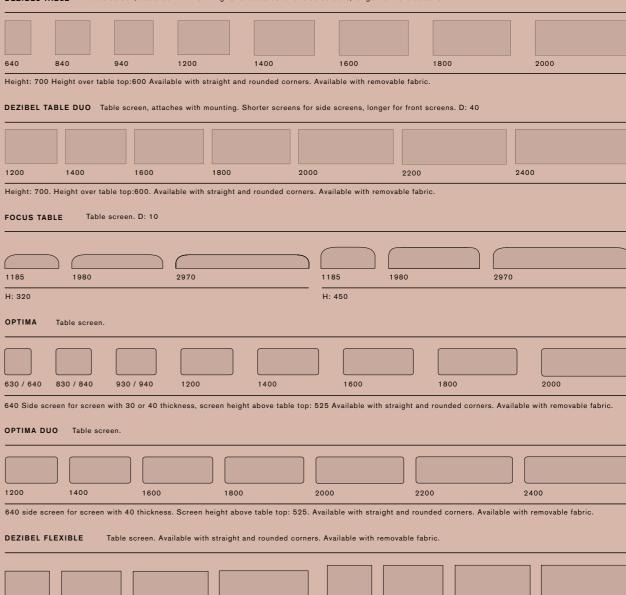

#### Table Absorber

Optima, a sustainable table screen made to encourage recycling. The screen with a filling made of recycled PET plastic fibers. The material has Class A sound absorption qualities. Light weight which makes it ergonomic to install and move around.

Optima Table Duo, a sustainable table screen made to encourage recycling. The screen with a filling made of recycled PET plastic fibers. The material has Class A sound absorption qualities. Light weight which makes it ergonomic to install and move around. The screens can be adapted to the specific fittings you use for your desk.