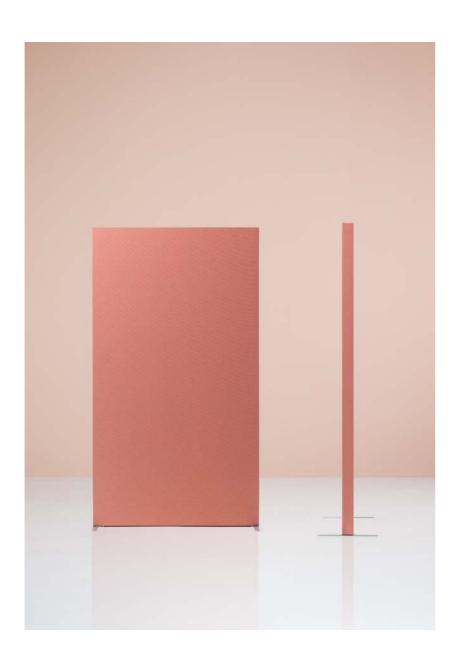

#### Dezibel Flexible

#### Table Absorber

Dezibel Flexible is developed with a focus on sound absorption, flexibility and the ability to create more uses for large tables. It serves primarily as a barrier to place at strategic locations to divide and screen off sound.