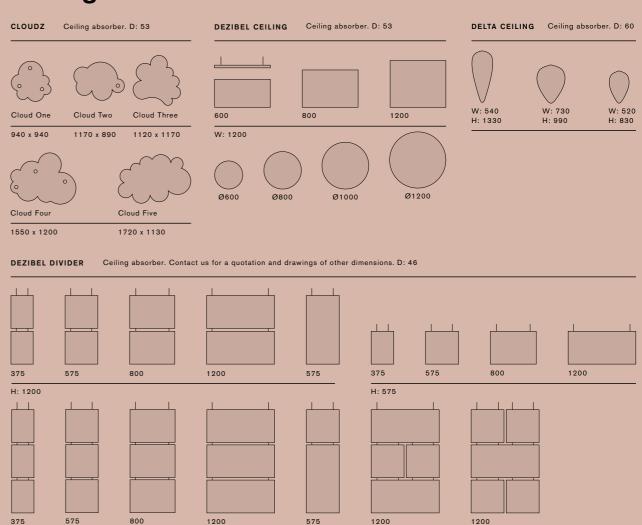

## Sound Absorbing Ceiling

Arc is a sound absorbing archway that provides a pleasant feeling of enclosure inside a larger space. Verticals and ceiling come together to create a room within a room. Arc can be used as freestanding unit, or placed against a wall, to easily define a new space and create a quiet atmosphere.

# Delta Ceiling

## Ceiling Absorber

Delta is a sound-absorbing system floating in the air, like a soft and generous flight of kites. Soft petals or pebbles polished by the waves, Delta protects the user from noise while delimiting a space of quietude. It comes in various shapes and finishing, which allow it to be used in very different places, from restaurants to hotel lobbies and libraries. Delta is available in three sizes and a variety of fabrics.