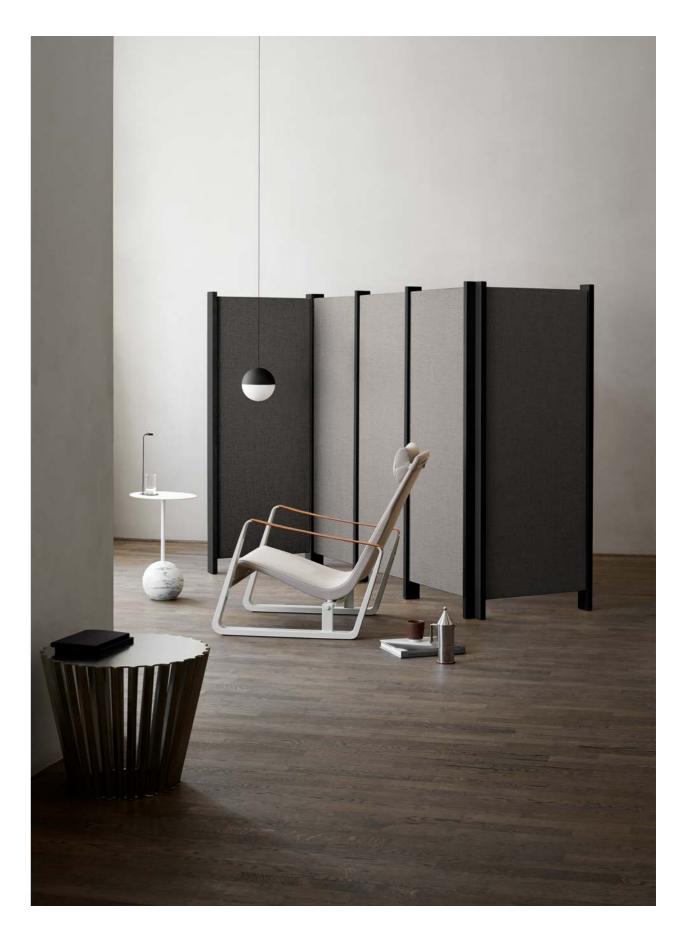

#### **Tone**

## Storage Furniture

Tone cabinets are sound dampening design pieces made to help build a balanced acoustic environment in the workplace or at home, ultimately making it easier to focus and concentrate.