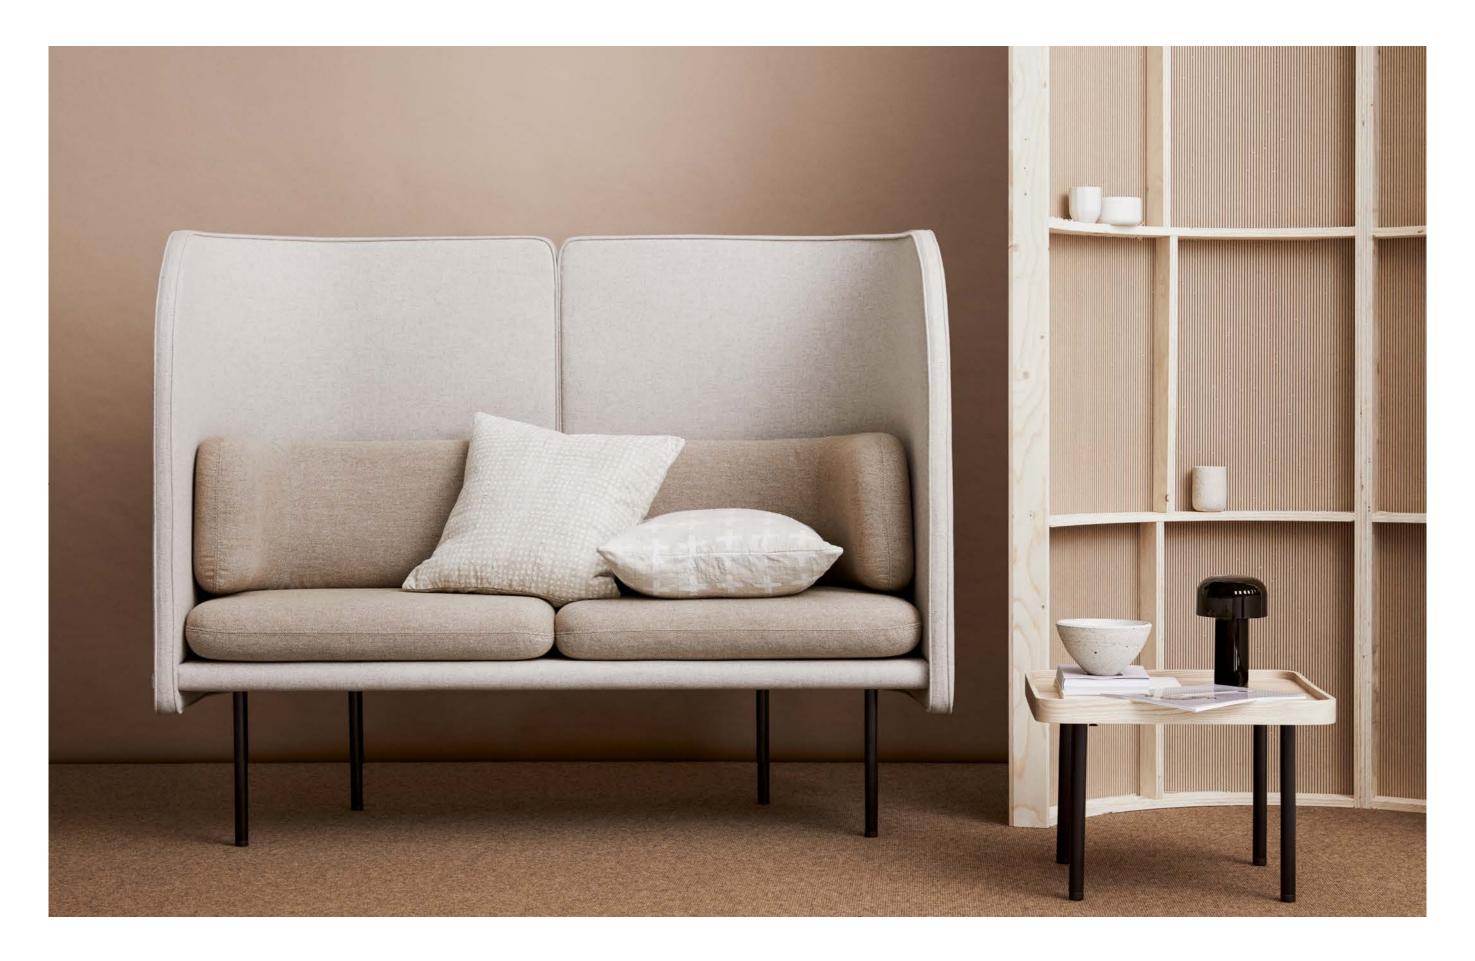

#### **Tone**

## Storage Furniture

Tone cabinets are sound dampening design pieces made to help build a balanced acoustic environment in the workplace or at home, ultimately making it easier to focus and concentrate.