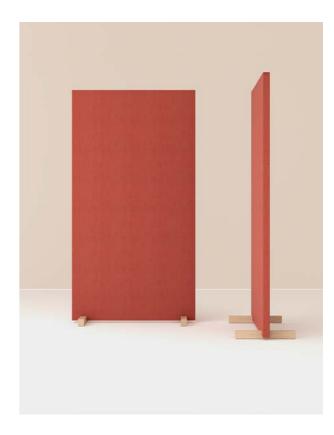

# Dezibel Ceiling

# Ceiling Absorber

Dezibel Ceiling is available in several sizes and shapes, and can be combined endlessly to create the visual and acoustic effect you need. They are an efficient way to reduce echoes and reverberation in public spaces. Moreover, they are a good complement to other sound absorption screens and solutions.