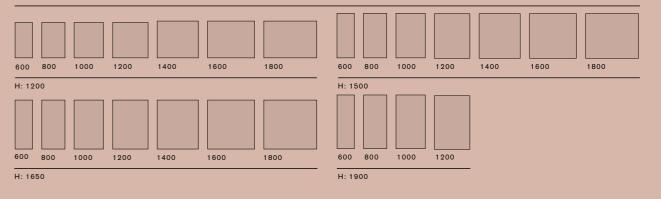

#### Floor absorbers

OFFIZZ Floor absorber. D: screen 70, base 300

DOTZ Floor absorber. D: screen 70, base 300

CLASSIC Floor absorber in simple geometrical shapes. D: 2.7".

1200

#### Floor absorbers

#### ARC Sound absorbing ceiling