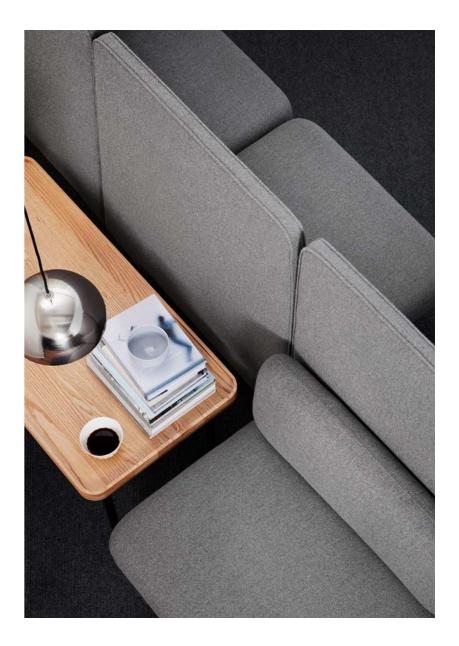

Tune is a sound absorbing seating collection designed by Norm Architects. The Sofa has a clad sound absorbing shell that's combined with soft cushions that follows the smooth and clean lines of the sofa.