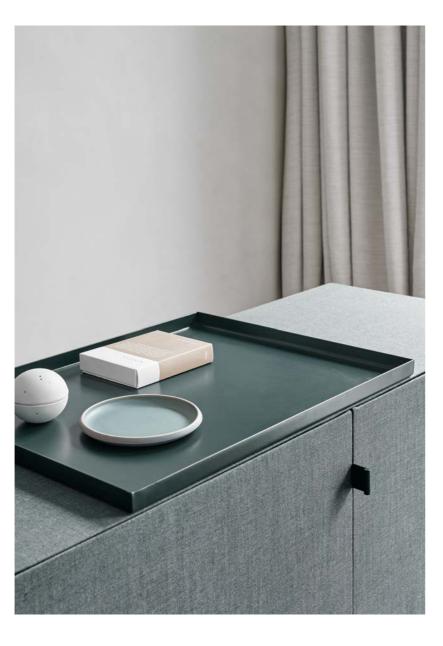

#### **Tone**

## Storage Furniture

Tone cabinets are sound dampening design pieces made to help build a balanced acoustic environment in the workplace or at home, ultimately making it easier to focus and concentrate.

Square Tray

Tone Plate

Top Plate

Complete your Tone cabinet with a handy storage tray, finished with a crisp edge for easy transportation. The tray is delivered in the same colour as the stand.

This storage plate comes without edges, sitting flush with the cabinet surface and delivered in the same colour as the stand for a seamless look.