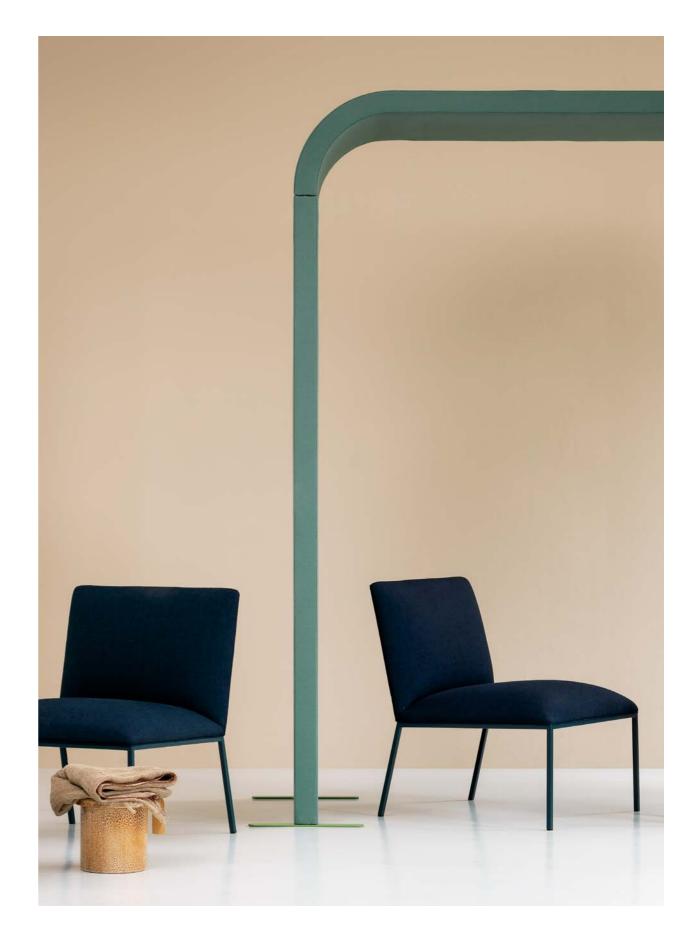

## Sound Absorbing Ceiling

Arc is a sound absorbing archway that provides a pleasant feeling of enclosure inside a larger space. Verticals and ceiling come together to create a room within a room. Arc can be used as freestanding unit, or placed against a wall, to easily define a new space and create a quiet atmosphere.