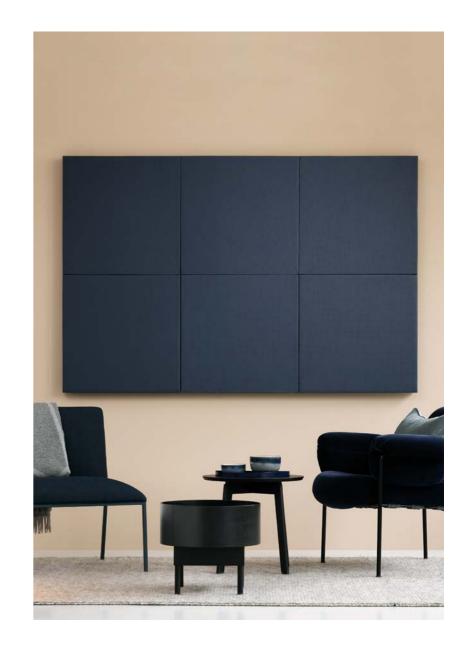

Dezibel Wall are panels that are available in several sizes and shapes, and can be combined endlessly to create the visual and acoustic effect you need. The panels also work well as message boards. They are an efficient way to reduce echoes and reverberation in public spaces. Moreover, they are a good complement to other sound absorption screens and solutions.

#### Wall Absorber

An easy way to give your absorber a unique character is to print something on the fabric. Perhaps a company logo or pattern? The canvas is yours, and the possibilties endless.