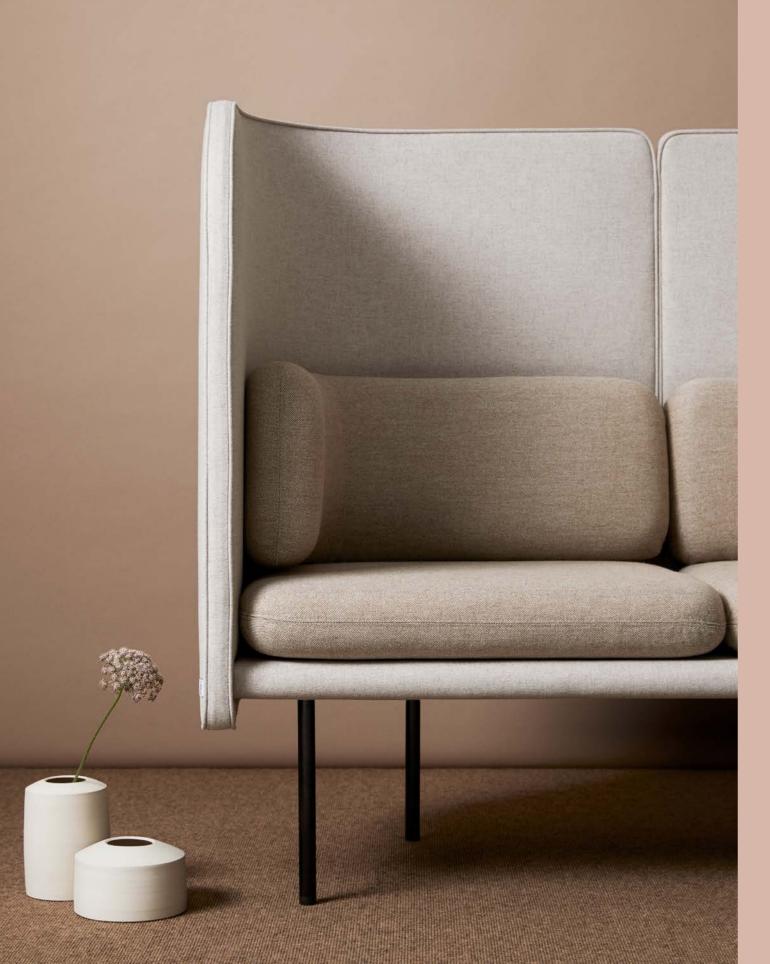

Tune is a sound absorbing seating collection designed by Norm Architects. The Sofa has a clad sound absorbing shell that's combined with soft cushions that follows the smooth and clean lines of the sofa.