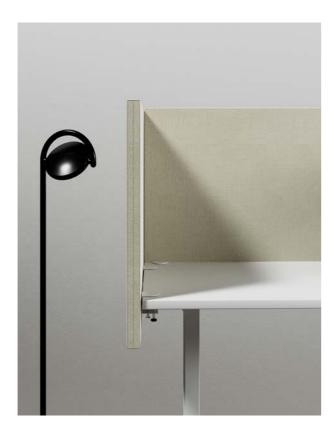

#### **Dezibel** Floor

#### Floor Absorber

Dezibel Floor screen has a minimal design combined with maximum noise reduction. It is developed to correct acoustics problems between workplaces. Its interior consists of stone wool which creates a comfortable sound environment. The floor screen is available in a broad range of fabrics, allowing you to personalize textures and colours.